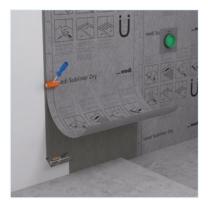

Apply a thin-bed flexible tile adhesive (wedi 320 or similar) with a 4 or 6 mm grooved trowel. Lay the wedi Subliner Dry and press it on with a rubber roller or wooden board.

Seal the butt joints of the wedi Subliner Dry membranes with wedi 520 flexible sealant and wedi Tools sealing tape.

Seal pipe penetrations with wedi Tools sealing gaiters and wedi 520 flexible sealant.