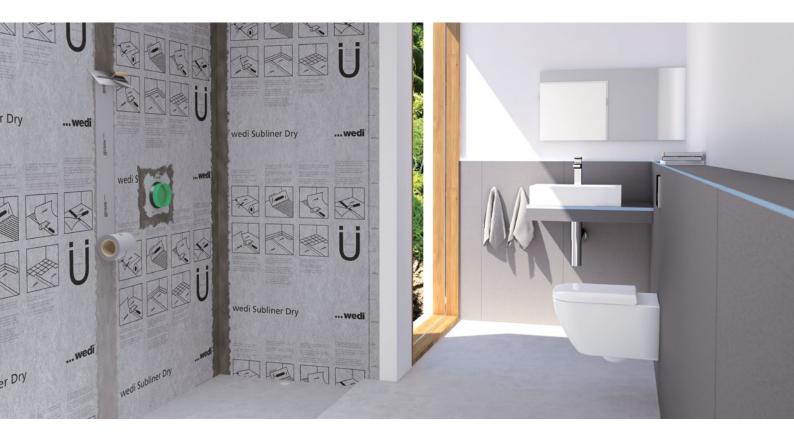

# wedi Tools<sup>®</sup> wall sealing set Everything for reliable wall sealing in one package

Regardless of any final shower area designs, walls are often fully cladded with plasterboard or built with plastered masonry. In wet areas, particularly the bathtub and shower areas, these walls should be sealed and protected. The wedi Tools wall sealing set is the perfect solution. It contains all the required components for reliable and long lasting sealing of wall surfaces in the shower area: wedi Subliner Dry (prefabricated waterproof membrane with a solid material thickness of just 0.51 mm), wedi 520, wedi Tools sealing tapes and wedi Tools sealing gaiters.

## A quick and reliable sealing system

Simply cut the wedi Subliner Dry to size and apply it to the surface using a thin-bed flexible tile adhesive (wedi 320 or similar). Seal all wall connections, joints and pipe penetrations with wedi Tools sealing tape, wedi Tools sealing gaiters and wedi 520 flexible sealant. This is a tried and tested waterproof sealing system.