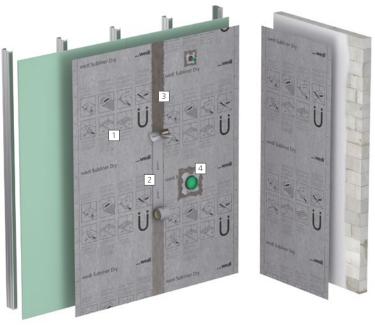

# wedi Tools<sup>®</sup> wall sealing set Everything for reliable wall sealing in one package

Regardless of any final shower area designs, walls are often fully cladded with plasterboard or built with plastered masonry. In wet areas, particularly the bathtub and shower areas, these walls should be sealed and protected. The wedi Tools wall sealing set is the perfect solution. It contains all the required components for reliable and long lasting sealing of wall surfaces in the shower area: wedi Subliner Dry (prefabricated waterproof membrane with a solid material thickness of just 0.51 mm), wedi 520, wedi Tools sealing tapes and wedi Tools sealing gaiters.

Apply a thin-bed flexible tile adhesive (wedi 320 or similar) with a 4 or 6 mm grooved trowel. Lay the wedi Subliner Dry and press it on with a rubber roller or wooden board.

Seal the butt joints of the wedi Subliner Dry membranes with wedi 520 flexible sealant and wedi Tools sealing tape.

Seal pipe penetrations with wedi Tools sealing gaiters and wedi 520 flexible sealant.

## A quick and reliable sealing system

Simply cut the wedi Subliner Dry to size and apply it to the surface using a thin-bed flexible tile adhesive (wedi 320 or similar). Seal all wall connections, joints and pipe penetrations with wedi Tools sealing tape, wedi Tools sealing gaiters and wedi 520 flexible sealant. This is a tried and tested waterproof sealing system.

## Products used / included in the set:

- 1 wedi Subliner Dry thin-layered sealing membrane
- 2 wedi Tools sealing tape = for reliable sealing
- of intersections and butt joints
- 3 wedi 520 flexible waterproof sealant for the sealing of wedi Tools sealing tapes
- 4 wedi Tools sealing gaiter flexible sealing for pipes