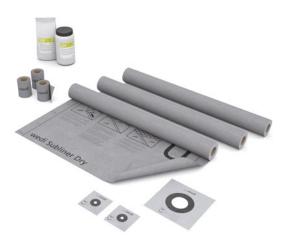

## Products used / included in the set:

- 1 wedi Subliner Dry thin-layered sealing membrane
- 2 wedi Tools sealing tape = for reliable sealing
- of intersections and butt joints
- 3 wedi 520 flexible waterproof sealant for the sealing of wedi Tools sealing tapes
- 4 wedi Tools sealing gaiter flexible sealing for pipes

## wedi Tools® wall sealing set

| 10 × 10 |                                                                                                     | content                                                          | order no. |
|---------|-----------------------------------------------------------------------------------------------------|------------------------------------------------------------------|-----------|
|         | wedi Tools wall sealing set                                                                         | 1 set / box                                                      | 095110371 |
|         | <ul> <li>Scope of delivery</li> <li>3 × wedi Subliner Dry sealing membrane, 250 × 100 cm</li> </ul> | <ul> <li>2 × wedi Tools sealing gaiter 1/2 – 3/4 inch</li> </ul> |           |
|         | 3 × wedi Tools sealing tape, 250 × 12 cm                                                            | 1 × wedi 520 flexible sealant, 3,6 kg                            |           |
|         | 1 × wedi Tools sealing gaiter DN 90 – 125                                                           |                                                                  |           |