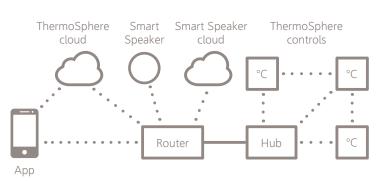

Wireless connection requires a Thermosphere Smarthome Hub, compatible Thermosphere Smarthome control, broadband internet and an available network port on your router. Download the Thermosphere app on a compatible iOS or Android device. Approximate range limit 20m open field.

### Mesh network diagram

Mesh networking makes sure your thermostats are always connected. Extra connections between each thermostat provide a backup signal if a thermostat should ever lose its connection to the hub.