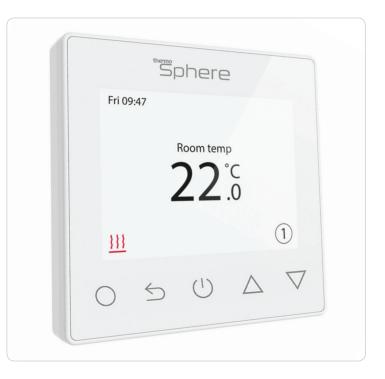

# **CONTROL** | TOUCH | SMARTHOME

Connect to your smart speaker and control your electric underfloor heating with your voice! Compatible with Alexa and the Google Assistant

Control from your mobile with the ThermoSphere app or with the touch sensitive buttons. Connect to your network with the SmartHome Hub

Built in ambient temperature sensor and external floor sensor for accurate temperature management

Design an economical heating schedule for your underfloor heating system that fits your lifestyle. Can be used without wireless connection.

Adjust the temperature manually to boost your underfloor heating until the next scheduled heating event