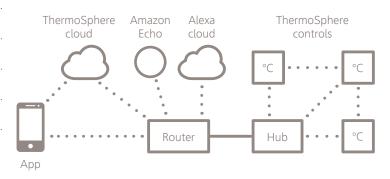

## Mesh network diagram

Mesh networking makes sure your thermostats are always connected. Extra connections between each thermostat provide a backup signal if a thermostat should ever lose its connection to the hub.