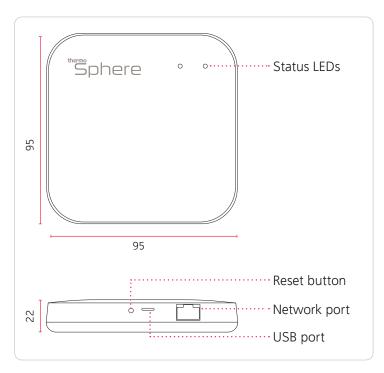

## **CONTROL** | TOUCH | SMARTHOME HUB

| Technical data          |                         |
|-------------------------|-------------------------|
| Power supply            | 5V DC                   |
| Operating power         | <0.37A                  |
| Ambient temperature     | 5 ~ 50°C                |
| Compatible controls     | SHC-W-01 SHC-B-01       |
| Warranty                | 3 years                 |
| Protection rating       | IP30                    |
| Width x height          | 95 x 95 x 22mm          |
| Wireless                | Zigbee Mesh             |
| Range                   | 20m open field (approx) |
| Max no. of connections  | 100+ units              |
| Max no. of hubs per app | 10                      |