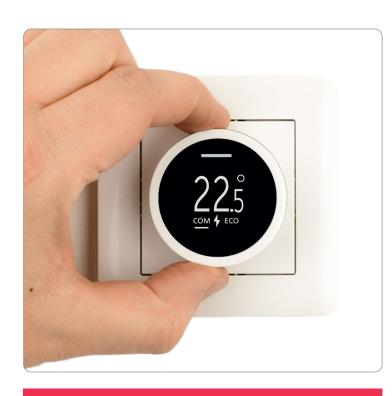

# Bluetooth programmable thermostat for electric underfloor heating

Use the simple manual thermostat dial to set and change your comfort temperature and your energy saving Eco temperature

Set up your thermostat in less than 60 seconds using the BT21 Bluetooth app on your phone. All settings and scheduling is done on the app.

#### No more confusing menus!

To set up a custom 7 day heating schedule in record time simply select the comfort and eco temperatures using the dial, open the app and tap the days you want to program, tap the hours in which your heating should be off, confirm on the dial and that's it. You're done!