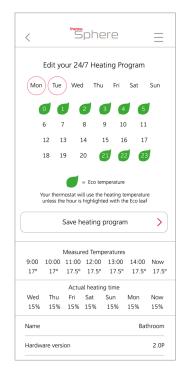

#### No more confusing menus!

To set up a custom 7 day heating schedule in record time simply select the comfort and eco temperatures using the dial, open the app and tap the days you want to program, tap the hours in which your heating should be off, confirm on the dial and that's it. You're done!