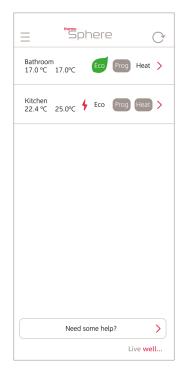

Built in ambient temperature sensor, external floor sensor and optional wireless sensors. Works with all of the most popular sensor types

Easy presets save you time when setting up multiple thermostats. Set up one thermostat and copy the preset to the rest. Simple!