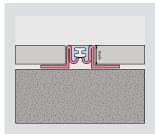

## REPLACEABLE INSERT MOVEMENT JOINTS



## **STAINLESS STEEL**

High performance Stainless Steel industrial grade movement joints with two anchoring legs and a replaceable neoprene/PU infill providing excellent movement absorption and tile edge protection. Gives exceptional performance in expansion, compression and point loading. Suitable for high traffic industrial/commercial applications. Visible width 10-12mm.

USAGE PROFILE DIMENSIONS





## COLOURS / FINISH



| CODE         | COLOUR/FINISH | DEPTH-MM | LENGTH-M   |
|--------------|---------------|----------|------------|
| MJS100/JS-RI | JASMINE       | 10       | 2.5        |
| MJS125/JS-RI | JASMINE       | 12.5     | 2.5<br>2.5 |
| MJS150/JS-RI | JASMINE       | 15       | 2.5        |
| MJS225/JS-RI | JASMINE       | 22.5     | 2.5        |
| MJS100/GR-RI | GREY          | 10       | 2.5        |
| MJS125/GR-RI | GREY          | 12.5     | 2.5        |
| MJS150/GR-RI | GREY          | 15       | 2.5        |
| MJS225/GR-RI | GREY          | 22.5     | 2.5        |
| MJS100/BL-RI | BLACK         | 10       | 2.5        |
| MJS125/BL-RI | BLACK         | 12.5     | 2.5        |
| MJS150/BL-RI | BLACK         | 15       | 2.5        |
| MJS225/BL-RI | BLACK         |