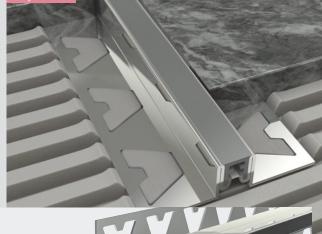

## **STAINLESS STEEL**

High performance Stainless Steel industrial grade movement joints with two anchoring legs and a replaceable neoprene/PU infill providing excellent movement absorption and tile edge protection. Gives exceptional performance in expansion, compression and point loading. Suitable for high traffic industrial/commercial applications. Visible width 10-12mm.

## COLOURS / FINISH

| CODE         | COLOUR/FINISH | DEPTH-MM | LENGTH-M   |
|--------------|---------------|----------|------------|
| MJS100/JS-RI | JASMINE       | 10       | 2.5        |
| MJS125/JS-RI | JASMINE       | 12.5     | 2.5<br>2.5 |
| MJS150/JS-RI | JASMINE       | 15       | 2.5        |
| MJS225/JS-RI | JASMINE       | 22.5     | 2.5        |
| MJS100/GR-RI | GREY          | 10       | 2.5        |
| MJS125/GR-RI | GREY          | 12.5     | 2.5        |
| MJS150/GR-RI | GREY          | 15       | 2.5        |
| MJS225/GR-RI | GREY          | 22.5     | 2.5        |
| MJS100/BL-RI | BLACK         | 10       | 2.5        |
| MJS125/BL-RI | BLACK         | 12.5     | 2.5        |
| MJS150/BL-RI | BLACK         | 15       | 2.5        |
| MJS225/BL-RI | BLACK         | 22.5     | 2.5        |