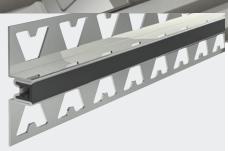

## **STAINLESS STEEL**

High performance Stainless Steel industrial grade movement joints with two anchoring legs and a replaceable neoprene/PU infill providing excellent movement absorption and tile edge protection. Gives exceptional performance in expansion, compression and point loading. Suitable for high traffic industrial/commercial applications. Visible width 10-12mm.

## COLOURS / FINISH

| CODE         | COLOUR/FINISH | DEPTH-MM | LENGTH-M   |
|--------------|---------------|----------|------------|
| MJS100/JS-RI | JASMINE       | 10       | 2.5        |
| MJS125/JS-RI | JASMINE       | 12.5     | 2.5<br>2.5 |
| MJS150/JS-RI | JASMINE       | 15       | 2.5        |
| MJS225/JS-RI | JASMINE       | 22.5     | 2.5        |
| MJS100/GR-RI | GREY          | 10       | 2.5        |
| MJS125/GR-RI | GREY          | 12.5     | 2.5        |
| MJS150/GR-RI | GREY          | 15       | 2.5        |
| MJS225/GR-RI | GREY          | 22.5     | 2.5        |
| MJS100/BL-RI | BLACK         | 10       | 2.5        |
| MJS125/BL-RI | BLACK         | 12.5     | 2.5        |
| MJS150/BL-RI | BLACK         | 15       | 2.5        |
| MJS225/BL-RI | BLACK         | 22.5     | 2.5        |