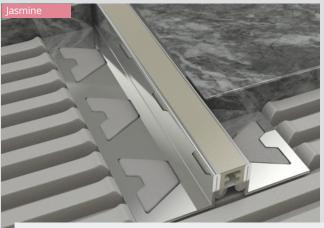

## **STAINLESS STEEL**

High performance Stainless Steel industrial grade movement joints with two anchoring legs and a replaceable neoprene/PU infill providing excellent movement absorption and tile edge protection. Gives exceptional performance in expansion, compression and point loading. Suitable for high traffic industrial/commercial applications. Visible width 10-12mm.

## COLOURS / FINISH

| CODE         | COLOUR/FINISH | DEPTH-MM | LENGTH-M   |
|--------------|---------------|----------|------------|
| MJS100/JS-RI | JASMINE       | 10       | 2.5        |
| MJS125/JS-RI | JASMINE       | 12.5     | 2.5<br>2.5 |
| MJS150/JS-RI | JASMINE       | 15       | 2.5        |
| MJS225/JS-RI | JASMINE       | 22.5     | 2.5        |
| MJS100/GR-RI | GREY          | 10       | 2.5        |
| MJS125/GR-RI | GREY          | 12.5     | 2.5        |
| MJS150/GR-RI | GREY          | 15       | 2.5        |
| MJS225/GR-RI | GREY          | 22.5     | 2.5        |
| MJS100/BL-RI | BLACK         | 10       | 2.5        |
| MJS125/BL-RI | BLACK         | 12.5     | 2.5        |
| MJS150/BL-RI | BLACK         | 15       | 2.5        |
| MJS225/BL-RI | BLACK         | 22.5     | 2.5        |