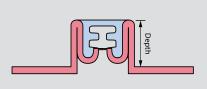

## **STAINLESS STEEL**

High performance Stainless Steel industrial grade movement joints with two anchoring legs and a replaceable neoprene/PU infill providing excellent movement absorption and tile edge protection. Gives exceptional performance in expansion, compression and point loading. Suitable for high traffic industrial/commercial applications. Visible width 10-12mm.

USAGE PROFILE DIMENSIONS