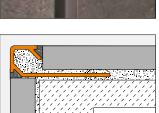

#### **Heights**

| Schlüter®-TRENDLINE         |                     |                     |                    |                         |  |  |  |  |
|-----------------------------|---------------------|---------------------|--------------------|-------------------------|--|--|--|--|
| Fextured finished aluminium |                     |                     |                    |                         |  |  |  |  |
| H = mm                      | Schlüter®-QUADEC-TS | Schlüter®-RONDEC-TS | Schlüter®-JOLLY-TS | Schlüter®-DILEX-AHK-TS* |  |  |  |  |
| 4.5                         | •                   |                     |                    |                         |  |  |  |  |
| 6                           | •                   | •                   | •                  |                         |  |  |  |  |
| 8                           | •                   | •                   | •                  | •                       |  |  |  |  |
| 10                          | •                   | •                   | •                  | •                       |  |  |  |  |
| 11                          | •                   | •                   | •                  |                         |  |  |  |  |
| 12.5                        | •                   | •                   | •                  | •                       |  |  |  |  |

 $<sup>^{\</sup>star}$  Schlüter-DILEX-AHK-TS is available in the TRENDLINE finish options TSI, TSSG and TSDA.