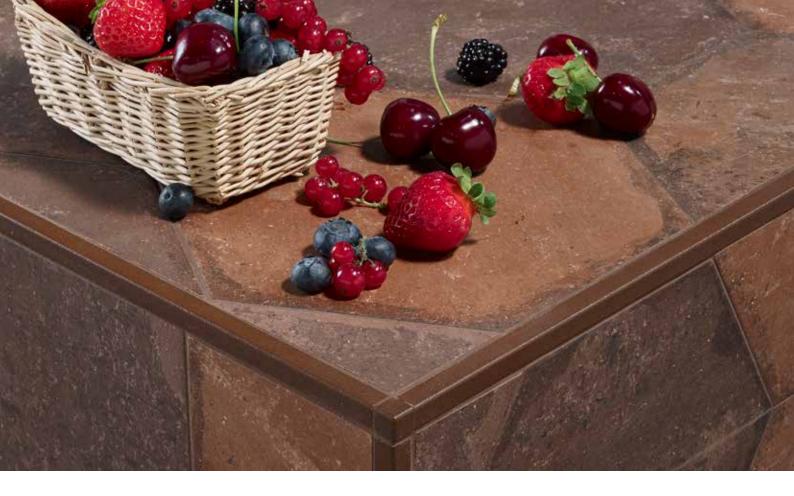

# **METAL LOOK - From vintage to industrial design**

The innovative metal look is becoming an increasingly popular choice for wall and floor coverings in modern homes. With their sheen and iridescent light effects, metal accents give your home a stylish and a cosmopolitan flair. The matching Schlüter-TRENDLINE profiles add individual detail to wall corners and transitions.

Inspired by industrial materials such as Corten (weathered) steel, the TRENDLINE profiles create a cosmopolitan appeal. Whether vintage or industrial look, the profiles accentuate living spaces with versatile possibilities. The tone on tone, dark metal or rustic brown choices in the TRENDLINE profile series are sure to include the perfect profile to match your design preferences.

Thanks to their proven powder coating process, the profiles feature a naturally textured surface which offers a to-the-touch textured finish which complements metal look tiles.