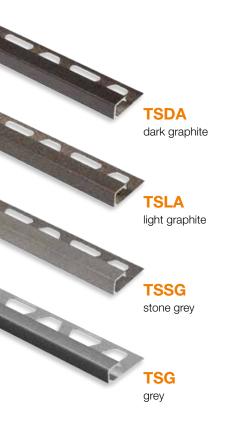

#### **Colours**

**TSI** ivory

TSG grey

**TSC** cream

**TSOB**Bronze

**TSBG** beige grey

TSLA light graphite

TSB beige

**TSDA**dark graphite

TSSG stone grey

TSR rustic brown

Schlüter®-JOLLY-AC