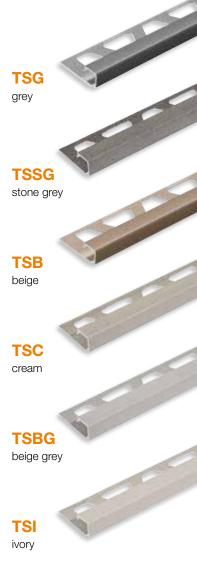

#### **Colours**

**TSI** ivory

TSG grey

**TSC** cream

**TSOB**Bronze

**TSBG** beige grey

TSLA light graphite

TSB beige

**TSDA**dark graphite

TSSG stone grey

TSR rustic brown

Schlüter®-JOLLY-AC