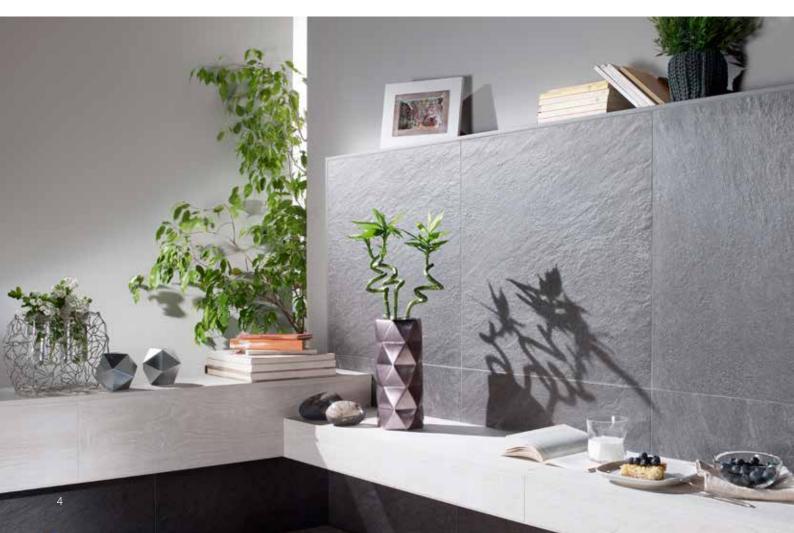

## **CONCRETE LOOK - From classic chic to purist minimalism**

Floor and wall coverings with a concrete look are enjoying increasing popularity. They create a variety of design options in different shades of grey that are found in numerous decorative styles.

The Schlüter-TRENDLINE profiles are a perfect finishing option for the design of living spaces inspired by the "concrete look" interior design trend. The profiles either are an elegant, understated blending with the wall and floor designs or set interesting contrasts in various grey shades.

The TRENDLINE profiles offer limitless design options for decorations in concrete look.