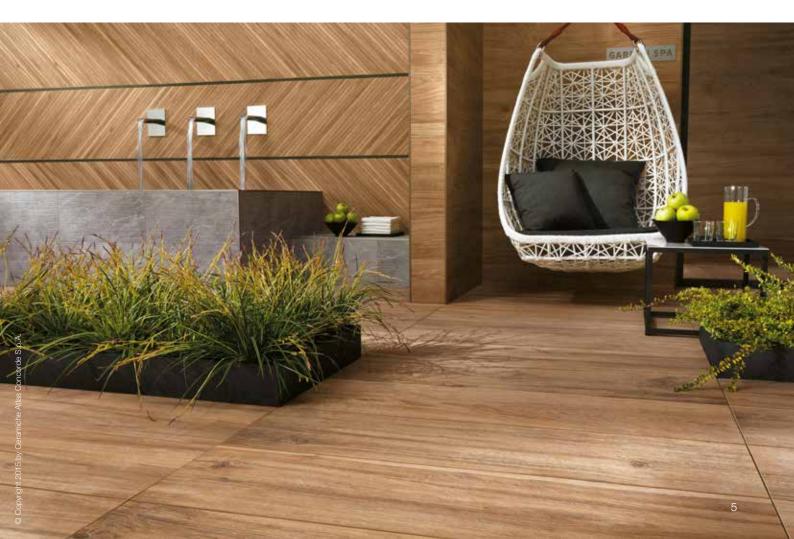

## **WOOD LOOK - From natural elegance to rustic romance**

The "wood look" design trend, which transfers the natural features of wood authentically to ceramic wall and floor coverings, has also been an inspiration for the Schlüter-TRENDLINE profiles. This trend is inspired by nature, but also by the practical convenience and energy-efficiency of ceramic wall and floor coverings.

Developers and renovators increasingly opt for wood-look tiles to set special visual highlights. Tiles are also easy to care for, and make the perfect covering for floor heating systems. They are a major advantage when it comes to saving energy.

Wood colours range from light beige to dark brown and reddish brown tones. Whether your design features a Nordic look, cottage style, or exquisite hardwood - the colour range of TRENDLINE is sure to include a matching choice for your tile.