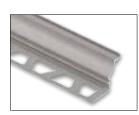

Schlüter®-QUADEC-TS

Schlüter®-RONDEC-TS

Schlüter®-JOLLY-TS

Schlüter®-DILEX-AHK

#### **Heights**

| Schlüter®-TRENDLINE         |                     |                     |                    |                         |  |  |  |  |
|-----------------------------|---------------------|---------------------|--------------------|-------------------------|--|--|--|--|
| Fextured finished aluminium |                     |                     |                    |                         |  |  |  |  |
| H = mm                      | Schlüter®-QUADEC-TS | Schlüter®-RONDEC-TS | Schlüter®-JOLLY-TS | Schlüter®-DILEX-AHK-TS* |  |  |  |  |
| 4.5                         | •                   |                     |                    |                         |  |  |  |  |
| 6                           | •                   | •                   | •                  |                         |  |  |  |  |
| 8                           | •                   | •                   | •                  | •                       |  |  |  |  |
| 10                          | •                   | •                   | •                  | •                       |  |  |  |  |
| 11                          | •                   | •                   | •                  |                         |  |  |  |  |
| 12.5                        | •                   | •                   | •                  | •                       |  |  |  |  |