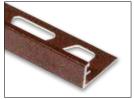

# **METAL LOOK - From vintage to industrial design**

The innovative metal look is becoming an increasingly popular choice for wall and floor coverings in modern homes. With their sheen and iridescent light effects, metal accents give your home a stylish and a cosmopolitan flair. The matching Schlüter-TRENDLINE profiles add individual detail to wall corners and transitions.

Inspired by industrial materials such as Corten (weathered) steel, the TRENDLINE profiles create a cosmopolitan appeal. Whether vintage or industrial look, the profiles accentuate living spaces with versatile possibilities. The tone on tone, dark metal or rustic brown choices in the TRENDLINE profile series are sure to include the perfect profile to match your design preferences.

**TSDA**dark graphite

TSSG stone grey

TSR rustic brown

Schlüter®-JOLLY-AC