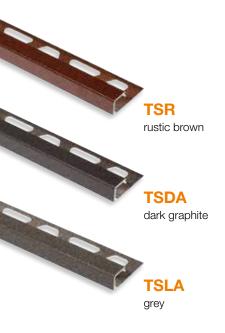

#### **Colours**

**TSI** ivory

TSG grey

**TSC** cream

**TSOB**Bronze

**TSBG** beige grey

TSLA light graphite

TSB beige

**TSDA**dark graphite

TSSG stone grey

TSR rustic brown

Schlüter®-JOLLY-AC