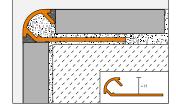

### **Heights**

| Schlüter®-TRENDLINE     |                                         |   |                    |  |  |  |  |
|-------------------------|-----------------------------------------|---|--------------------|--|--|--|--|
| colour coated aluminium |                                         |   |                    |  |  |  |  |
| H = mm                  | Schlüter®-QUADEC-AC Schlüter®-RONDEC-AC |   | Schlüter®-JOLLY-AC |  |  |  |  |
| 3                       |                                         |   | •                  |  |  |  |  |
| 4.5                     | •                                       |   | •                  |  |  |  |  |
| 6                       | •                                       | • | •                  |  |  |  |  |
| 8                       | •                                       | • | •                  |  |  |  |  |
| 10                      | •                                       | • | •                  |  |  |  |  |
| 11                      | •                                       | • | •                  |  |  |  |  |
| 12.5                    | •                                       | • | •                  |  |  |  |  |