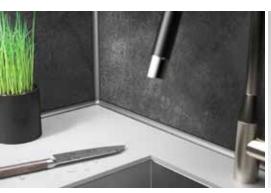

## **CONCRETE LOOK - From classic chic to purist minimalism**

Floor and wall coverings with a concrete look are enjoying increasing popularity. They create a variety of design options in different shades of grey that are found in numerous decorative styles.

The Schlüter-TRENDLINE profiles are a perfect finishing option for the design of living spaces inspired by the "concrete look" interior design trend. The profiles either are an elegant, understated blending with the wall and floor designs or set interesting contrasts in various grey shades.

The TRENDLINE profiles offer limitless design options for decorations in concrete look.