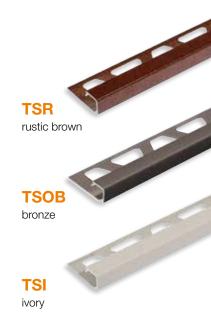

#### **Colours**

**TSI** ivory

TSG grey

**TSC** cream

**TSOB**Bronze

**TSBG** beige grey

TSLA light graphite

TSB beige

**TSDA**dark graphite

TSSG stone grey

TSR rustic brown

Schlüter®-JOLLY-AC