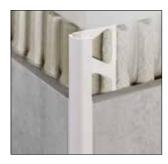

# **BLACK AND WHITE - An interpretation of classic colours**

You may find it contradictory to show black and white profiles in a Schlüter-TRENDLINE brochure. After all, they are the epitome of classic (non)colours.

However, the velvety feel of the matte finishes in the colours matte brilliant white and matte graphite black offers a completely different experience that is a perfect fit for tile classics as well as stylish novelties with structured surfaces.

#### Colours

MBW matte brilliant white

MGS matte graphite black