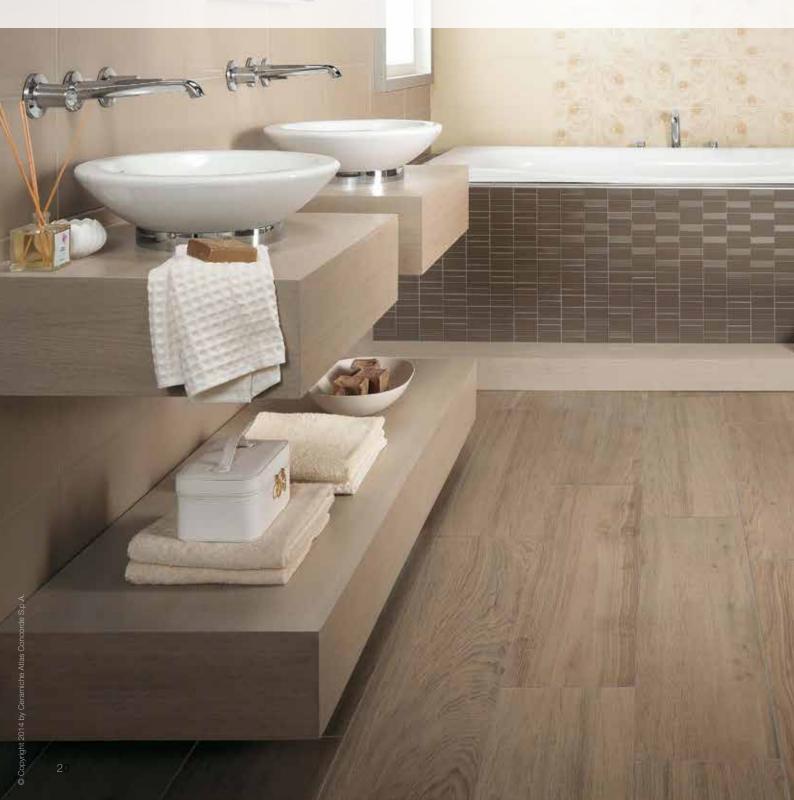

## **GREIGE - From timeless elegance** to Mediterranean flair

The trend toward greige tiles, with colour shades ranging from light beige to dark grey, offers tasteful and timeless decorative. The Schlüter-TRENDLINE profile series offers limitless design possibilities to match.

For those who prefer tone on tone designs, the greige colour range is sure to offer the right profile for every tile and stone TRENDLINE profiles also offer a broad selection of powder-coated finishes that can provide a complementary contrast to the tile or stone covering.

No matter what you choose, TRENDLINE offers a number of combination options to create elegant, comfortable living spaces in the greige colour tones. While the warmer colours make for a natural atmosphere to create Mediterranean flair, the cooler greige colours can stylishly highlight linear elements in interior design.

The greige colour range of Schlüter-Systems offers limitless choices for any design style you favour.