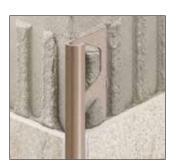

in the TRENDLINE profile series are sure to include the perfect profile to match your design preferences.

Thanks to their proven powder coating process, the profiles feature a naturally textured surface which offers a to-the-touch textured finish which complements metal look tiles.



# **BLACK AND WHITE - An interpretation of classic colours**

You may find it contradictory to show black and white profiles in a Schlüter-TRENDLINE brochure. After all, they are the epitome of classic (non)colours.

However, the velvety feel of the matte finishes in the colours matte brilliant white and matte graphite black offers a completely different experience that is a perfect fit for tile classics as well as stylish novelties with structured surfaces.



Schlüter®-QUADEC-TS





Schlüter®-RONDEC-TS





Schlüter®-JOLLY-TS





Schlüter®-DILEX-AHK





#### **Heights**

| Schlüter®-TRENDLINE         |                     |                     |                    |                         |  |  |  |  |
|-----------------------------|---------------------|---------------------|--------------------|-------------------------|--|--|--|--|
| Fextured finished aluminium |                     |                     |                    |                         |  |  |  |  |
| H = mm                      | Schlüter®-QUADEC-TS | Schlüter®-RONDEC-TS | Schlüter®-JOLLY-TS | Schlüter®-DILEX-AHK-TS* |  |  |  |  |
| 4.5                         | •                   |                     |                    |                         |  |  |  |  |
| 6                           | •                   |