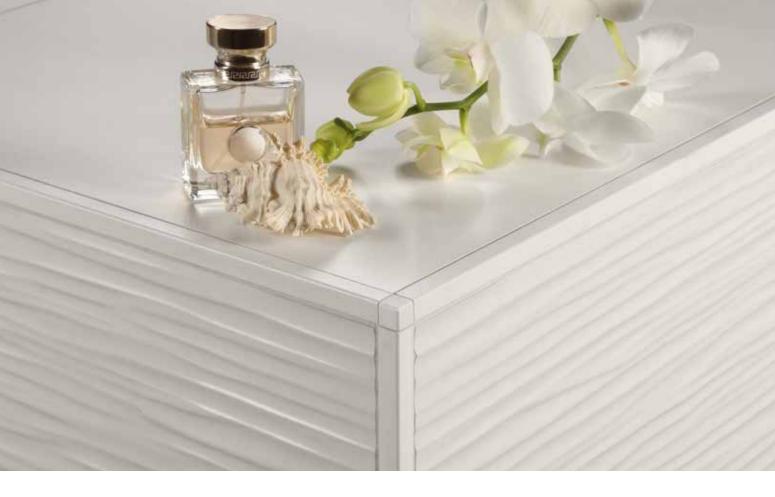

# **BLACK AND WHITE - An interpretation of classic colours**

You may find it contradictory to show black and white profiles in a Schlüter-TRENDLINE brochure. After all, they are the epitome of classic (non)colours.

However, the velvety feel of the matte finishes in the colours matte brilliant white and matte graphite black offers a completely different experience that is a perfect fit for tile classics as well as stylish novelties with structured surfaces.