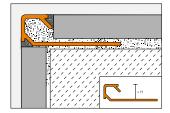

#### **Heights**

| Schlüter®-TRENDLINE         |                     |                     |                    |                         |  |  |  |  |
|-----------------------------|---------------------|---------------------|--------------------|-------------------------|--|--|--|--|
| Fextured finished aluminium |                     |                     |                    |                         |  |  |  |  |
| H = mm                      | Schlüter®-QUADEC-TS | Schlüter®-RONDEC-TS | Schlüter®-JOLLY-TS | Schlüter®-DILEX-AHK-TS* |  |  |  |  |
| 4.5                         | •                   |                     |                    |                         |  |  |  |  |
| 6                           | •                   | •                   | •                  |                         |  |  |  |  |
| 8                           | •                   | •                   | •                  | •                       |  |  |  |  |
| 10                          | •                   | •                   | •                  | •                       |  |  |  |  |
| 11                          | •                   | •                   | •                  |                         |  |  |  |  |
| 12.5                        | •                   | •                   | •                  | •                       |  |  |  |  |

 $<sup>^{\</sup>star}$  Schlüter-DILEX-AHK-TS is available in the TRENDLINE finish options TSI, TSSG and TSDA.