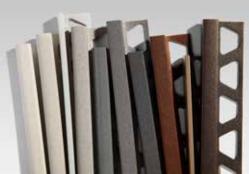

#### **Colours**

**TSI** ivory

TSG grey

**TSC** cream

**TSOB**Bronze

**TSBG** beige grey

TSLA light graphite

TSB beige

**TSDA**dark graphite

TSSG stone grey

TSR rustic brown

Schlüter®-JOLLY-AC

#### Colours

MBW matte brilliant white

MGS matte graphite black