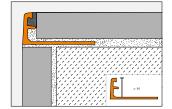

### **Heights**

| Schlüter®-TRENDLINE     |                                         |   |                    |  |  |  |  |
|-------------------------|-----------------------------------------|---|--------------------|--|--|--|--|
| colour coated aluminium |                                         |   |                    |  |  |  |  |
| H = mm                  | Schlüter®-QUADEC-AC Schlüter®-RONDEC-AC |   | Schlüter®-JOLLY-AC |  |  |  |  |
| 3                       |                                         |   | •                  |  |  |  |  |
| 4.5                     | •                                       |   | •                  |  |  |  |  |
| 6                       | •                                       | • | •                  |  |  |  |  |
| 8                       | •                                       | • | •                  |  |  |  |  |
| 10                      | •                                       | • | •                  |  |  |  |  |
| 11                      | •                                       | • | •                  |  |  |  |  |
| 12.5                    | •                                       | • | •                  |  |  |  |  |