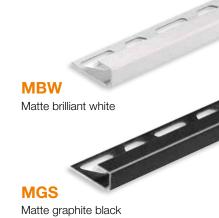

tone on tone, dark metal or rustic brown choices in the TRENDLINE profile series are sure to include the perfect profile to match your design preferences.

Thanks to their proven powder coating process, the profiles feature a naturally textured surface which offers a to-the-touch textured finish which complements metal look tiles.



# **BLACK AND WHITE - An interpretation of classic colours**

You may find it contradictory to show black and white profiles in a Schlüter-TRENDLINE brochure. After all, they are the epitome of classic (non)colours.

However, the velvety feel of the matte finishes in the colours matte brilliant white and matte graphite black offers a completely different experience that is a perfect fit for tile classics as well as stylish novelties with structured surfaces.



Schlüter®-QUADEC-TS





Schlüter®-RONDEC-TS





Schlüter®-JOLLY-TS





Schlüter®-DILEX-AHK





#### **Heights**

| Schlüter®-TRENDLINE         |                     |                     |                    |                         |  |  |  |  |
|-----------------------------|---------------------|---------------------|--------------------|-------------------------|--|--|--|--|
| Fextured finished aluminium |                     |                     |                    |                         |  |  |  |  |
| H = mm                      | Schlüter®-QUADEC-TS | Schlüter®-RONDEC-TS | Schlüter®-JOLLY-TS | Schlüter®-DILEX-AHK-TS* |  |  |  |  |
| 4.5                         | •                   |                     |                    |                         |  |  |  |  |
| 6