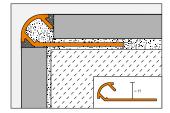

#### **Heights**

| Schlüter®-TRENDLINE         |                     |                     |                    |                         |  |  |  |  |
|-----------------------------|---------------------|---------------------|--------------------|-------------------------|--|--|--|--|
| Fextured finished aluminium |                     |                     |                    |                         |  |  |  |  |
| H = mm                      | Schlüter®-QUADEC-TS | Schlüter®-RONDEC-TS | Schlüter®-JOLLY-TS | Schlüter®-DILEX-AHK-TS* |  |  |  |  |
| 4.5                         | •                   |                     |                    |                         |  |  |  |  |
| 6                           | •                   | •                   | •                  |                         |  |  |  |  |
| 8                           | •                   | •                   | •                  | •                       |  |  |  |  |
| 10                          | •                   | •                   | •                  | •                       |  |  |  |  |
| 11                          | •                   | •                   | •                  |                         |  |  |  |  |
| 12.5                        | •                   | •                   | •                  | •                       |  |  |  |  |

 $<sup>^{\</sup>star}$  Schlüter-DILEX-AHK-TS is available in the TRENDLINE finish options TSI, TSSG and TSDA.