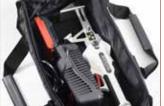

- Plier is fed with a 20V-2Ah removable battery (included);
- Plier is supplied with a 4Ah battery charger;
- Weight of the plier + battery alone: 1,6 Kg (3.5 lbs);
- Supplied with: carry bag, battery, battery charger, user and maintenance manual.

## MODEL AND SPECIFICATION

| MODEL AND 31 CHICATION |               |   |                                                                                                                               |        |         |               |                                      |        |         |
|------------------------|---------------|---|-------------------------------------------------------------------------------------------------------------------------------|--------|---------|---------------|--------------------------------------|--------|---------|
| Part No.               |               |   | Description                                                                                                                   |        |         | 1             |                                      | 2      |         |
| 231 LEVBEU             | 8050532027879 | 1 | LEVMATIC BATTERY — Battery powered plier for tightening RLS wedge. Equipped with transport bag. Battery and charger included. | 2,9 Kg | 6.4 lbs | 45x23xh 16 cm | 17 <i>2/3</i> ″x9″xh 6 1 <i>/3</i> ″ | 3,3 Kg | 7.3 lbs |