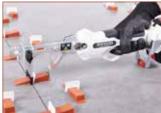

## (€ UK CA

- ullet Battery powered plier for pushing the wedge of RLS leveling system into clips (also suitable with most common wedge/clip leveling systems);
  • Relieves the operator from any fatigue related to the wedge pushing phase;
- The plier can be easily adjusted according to the tile thickness. Adjustment is simple, quick and accurate thanks to the front adjustable fork with gauge ruler indicator (metric);
- The plier has been designed to be fully suitable for both right-handed and left-handed operators;
- Equipped with brushless motor which does not require maintenance;

- Plier is fed with a 20V-2Ah removable battery (included);
- Plier is supplied with a 4Ah battery charger;
- Weight of the plier + battery alone: 1,6 Kg (3.5 lbs);
- Supplied with: carry bag, battery, battery charger, user and maintenance manual.