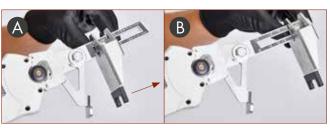

## (€ UK CA

- ullet Battery powered plier for pushing the wedge of RLS leveling system into clips (also suitable with most common wedge/clip leveling systems);
  • Relieves the operator from any fatigue related to the wedge pushing phase;
- The plier can be easily adjusted according to the tile thickness. Adjustment is simple, quick and accurate thanks to the front adjustable fork with gauge ruler indicator (metric);
- The plier has been designed to be fully suitable for both right-handed and left-handed operators;
- Equipped with brushless motor which does not require maintenance;