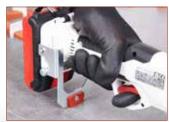

## (€ UK CA

- ullet Battery powered plier for pushing the wedge of RLS leveling system into clips (also suitable with most common wedge/clip leveling systems);
  • Relieves the operator from any fatigue related to the wedge pushing phase;
- The plier can be easily adjusted according to the tile thickness. Adjustment is simple, quick and accurate thanks to the front adjustable fork with gauge ruler indicator (metric);
- The plier has been designed to be fully suitable for both right-handed and left-handed operators;
- Equipped with brushless motor which does not require maintenance;

- Plier is fed with a 20V-2Ah removable battery (included);
- Plier is supplied with a 4Ah battery charger;
- Weight of the plier + battery alone: 1,6 Kg (3.5 lbs);
- Supplied with: carry bag, battery, battery charger, user and maintenance manual.