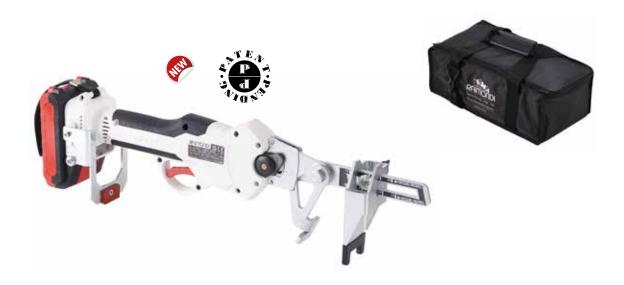

## (€ UK CA

- ullet Battery powered plier for pushing the wedge of RLS leveling system into clips (also suitable with most common wedge/clip leveling systems);
  • Relieves the operator from any fatigue related to the wedge pushing phase;
- The plier can be easily adjusted according to the tile thickness. Adjustment is simple, quick and accurate thanks to the front adjustable fork with gauge ruler indicator (metric);
- The plier has been designed to be fully suitable for both right-handed and left-handed operators;
- Equipped with brushless motor which does not require maintenance;

- Plier is fed with a 20V-2Ah removable battery (included);
- Plier is supplied with a 4Ah battery charger;
- Weight of the plier + battery alone: 1,6 Kg (3.5 lbs);
- Supplied with: carry bag, battery, battery charger, user and maintenance manual.

## MODEL AND SPECIFICATION

| MODEL AND 31 CHICATION |               |   |                                                                                                                               |        |         |               |                                      |        |         |
|------------------------|---------------|---|-------------------------------------------------------------------------------------------------------------------------------|--------|---------|---------------|--------------------------------------|--------|---------|
| Part No.               |               |   | Description                                                                                                                   |        |         | 1             |                                      | 2      |         |
| 231 LEVBEU             | 8050532027879 | 1 | LEVMATIC BATTERY — Battery powered plier for tightening RLS wedge. Equipped with transport bag. Battery and charger included. | 2,9 Kg | 6.4 lbs | 45x23xh 16 cm | 17 <i>2/3</i> ″x9″xh 6 1 <i>/3</i> ″ | 3,3 Kg | 7.3 lbs |