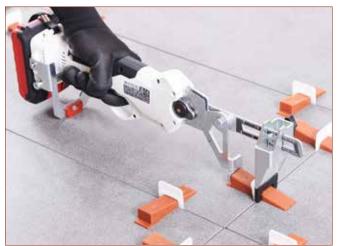

## (€ UK CA

- ullet Battery powered plier for pushing the wedge of RLS leveling system into clips (also suitable with most common wedge/clip leveling systems);
  • Relieves the operator from any fatigue related to the wedge pushing phase;
- The plier can be easily adjusted according to the tile thickness. Adjustment is simple, quick and accurate thanks to the front adjustable fork with gauge ruler indicator (metric);
- The plier has been designed to be fully suitable for both right-handed and left-handed operators;
- Equipped with brushless motor which does not require maintenance;

- Plier is fed with a 20V-2Ah removable battery (included);
- Plier is supplied with a 4Ah battery charger;
- Weight of the plier + battery alone: 1,6 Kg (3.5 lbs);
- Supplied with: carry bag, battery, battery charger, user and maintenance manual.