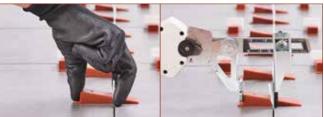

## (€ UK CA

- ullet Battery powered plier for pushing the wedge of RLS leveling system into clips (also suitable with most common wedge/clip leveling systems);
  • Relieves the operator from any fatigue related to the wedge pushing phase;
- The plier can be easily adjusted according to the tile thickness. Adjustment is simple, quick and accurate thanks to the front adjustable fork with gauge ruler indicator (metric);
- The plier has been designed to be fully suitable for both right-handed and left-handed operators;
- Equipped with brushless motor which does not require maintenance;