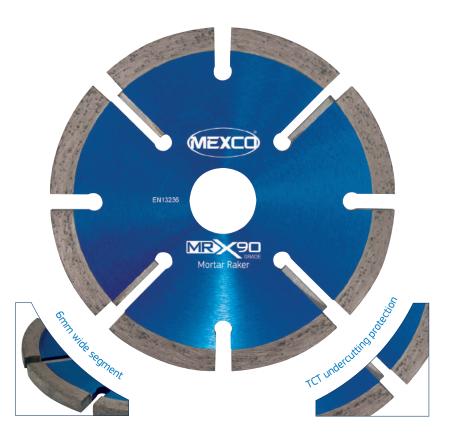

## MRX90 MORTAR RAKER

The MRX - Mortar Raking diamond blade offers fast removal of mortar joints between bricks, Natural stone, blocks and facing bricks. Mortar raking blades can also be used in the cutting of lead flashing channels.

### **KEY FEATURES**

- High Diamond Concentration
- Fast Cutting
- Long Life Segment
- TCT Undercutting Protection

## PRODUCT OVERVIEW:

Grade: X90

Segment Height: 7mm Segment Attachment: Sintered Dry/Wet: Wet or Dry Use Recommended for: Angle Grinder

Segment Type: Segmented Gullet Type: Keyhole Undercutting Protection: Yes

# CONFORMS TO EN13236

Please note: Before using any cutting, grinding or drilling tool you should always consult your machine manufacturers hand book to establish the consumable tools suitability for the machine being used. Always wear the correct safety clothing and accessories before you commence use of the equipment.