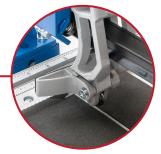

|-------|-------|-------------------------|-------------|
| 29394 | TC36  | 36" (914mm) Tile Cutter | 1/2         |

## **Replacement Parts**

| EDI   | Part#  | Description                                           | Inner/Outer |             |
|-------|--------|-------------------------------------------------------|-------------|-------------|
| 32484 | TC36SW | ‰" (22mm) Tungsten Carbide Scoring Wheel w/ Fasteners |             | COMING SOON |
| 32485 | TC36GF | Guide Fence w/ Thumbscrew                             | 1/1         | COMING SOON |
| 32486 | TC36BF | Breaker Foot w/ Fasteners                             | 1/1         | COMING SOON |
| 32487 | TC36EA | Extension Arm w/ Bracket & Fasteners                  | 1/1         | COMING SOON |

I DI

Tungsten Carbide Cutting Wheel



Magnet to hold Breaker Foot up