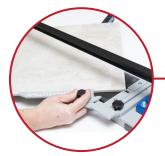

## 36" (914mm) TILE CUTTER

- Cuts tile up to 36" (914mm) long
- %16" (14mm) cut thickness
- Rigid I-Beam Rail System for accurate cuts
- High quality bearings for smooth operation
- Includes 7/8" (22mm) Tungsten Carbide Scoring Wheel
- Sold 1 per inner/2 per outer

Protractor Gauge for precise angled cuts

| EDI   | Part# | Description             | Inner/Outer |
|-------|-------|-------------------------|-------------|
| 29394 | TC36  | 36" (914mm) Tile Cutter | 1/2         |