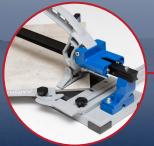

**Rigid I-Beam Rail System** 

## 36" (914mm) TILE CUTTER

- Cuts tile up to 36" (914mm) long
- %16" (14mm) cut thickness
- Rigid I-Beam Rail System for accurate cuts
- High quality bearings for smooth operation
- Includes 7/8" (22mm) Tungsten Carbide Scoring Wheel
- Sold 1 per inner/2 per outer

Protractor Gauge for precise angled cuts

| EDI   | Part# | Description             | Inner/Outer |
|-------|-------|-------------------------|-------------|
| 29394 | TC36  | 36" (914mm) Tile Cutter | 1/2         |