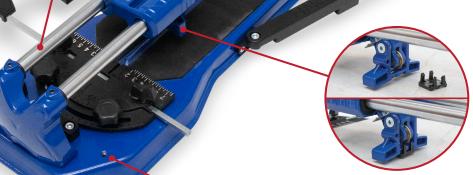

- Scoring Wheel
- Two-rod Rail System for accurate cuts
- Includes small Breaker Foot engineered for mosaic tiles
- Sold 1 per inner/3 per outer

Smaller Breaker Foot used for mosaic tiles

| EDI   | Part# | Description             | Inner/Outer |
|-------|-------|-------------------------|-------------|
| 29390 | TC24  | 24" (610mm) Tile Cutter | 1/3         |