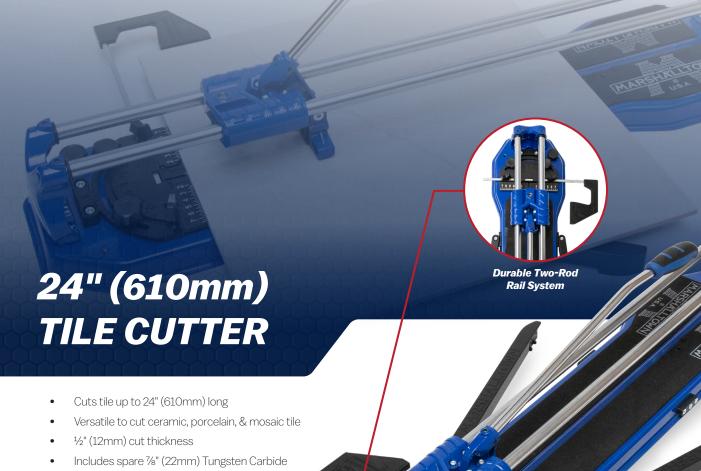

- Scoring Wheel
- Two-rod Rail System for accurate cuts
- Includes small Breaker Foot engineered for mosaic tiles
- Sold 1 per inner/3 per outer

Smaller Breaker Foot used for mosaic tiles

| EDI   | Part# | Description             | Inner/Outer |
|-------|-------|-------------------------|-------------|
| 29390 | TC24  | 24" (610mm) Tile Cutter | 1/3         |