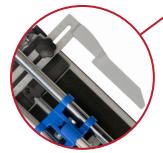

Adjustable Measuring Guide

| EDI   | Part# | Description             | Inner/Outer |
|-------|-------|-------------------------|-------------|
| 29386 | TC17  | 17" (432mm) Tile Cutter | 1/4         |