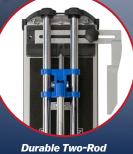

## 17" (432mm) **TILE CUTTER**

- Cuts tile up to 17" (432mm) long
- Versatile to cut ceramic, porcelain, & mosaic tile
- ½" (12mm) cut thickness
- Two-Rod Rail System for smooth operation
- Cuts 12 x 12" (305 x 305mm) tile at a 45 degree angle
- Includes Adjustable Measuring Guide for precise cuts
- Includes %" (15mm) Tungsten Carbide Scoring Wheel
- Sold 1 per inner/4 per outer

Rail System

Cuts up to 12 x 12" (305 x 305mm) tile at a 45 degree angle