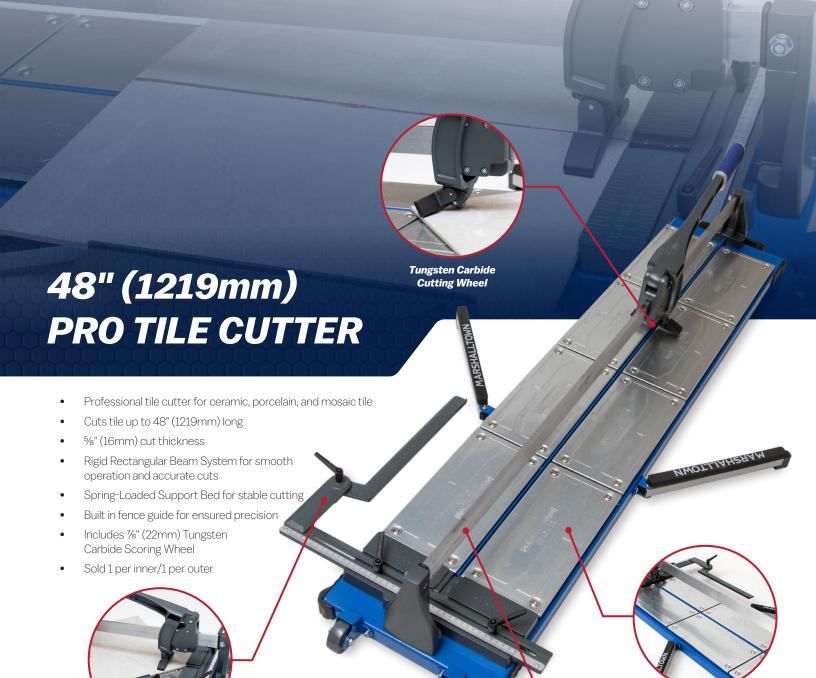

| EDI   | Part# | Description                  | Inner/Outer |
|-------|-------|------------------------------|-------------|
| 29406 | PTC48 | 48" (1219mm) Pro Tile Cutter | 1/1         |

Spring-Loaded Support Bed

Rigid Rectangular Beam System