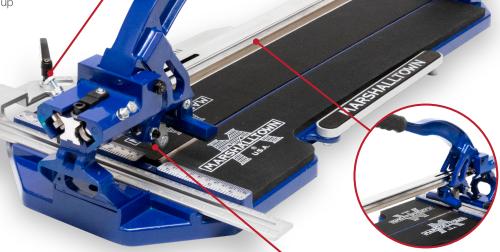

Rigid Steel Monorail Sliding System for accurate cuts

Sold 1 per inner/2 per outer

Rigid Steel Monorail Sliding System

| EDI   | Part# | Description                 | Inner/Outer |
|-------|-------|-----------------------------|-------------|
| 29398 | PTC24 | 24" (610mm) Pro Tile Cutter | 1/2         |

Multi-Level Adjustable **Cutting Wheel** 