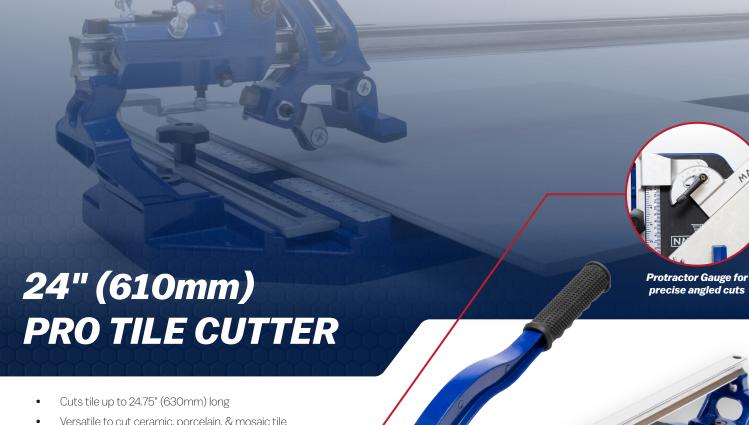

Versatile to cut ceramic, porcelain, & mosaic tile

Multi-Level Adjustable Cutting Wheel height up to %" (16mm)

Includes 1/8" (22mm) Titanium-Coated Tungsten Carbide Scoring Wheel

Durable aluminum Protractor Gauge for precise angled cuts

Rigid Steel Monorail Sliding System for accurate cuts

Sold 1 per inner/2 per outer

Rigid Steel Monorail Sliding System

| EDI   | Part# | Description                 | Inner/Outer |
|-------|-------|-----------------------------|-------------|
| 29398 | PTC24 | 24" (610mm) Pro Tile Cutter | 1/2         |