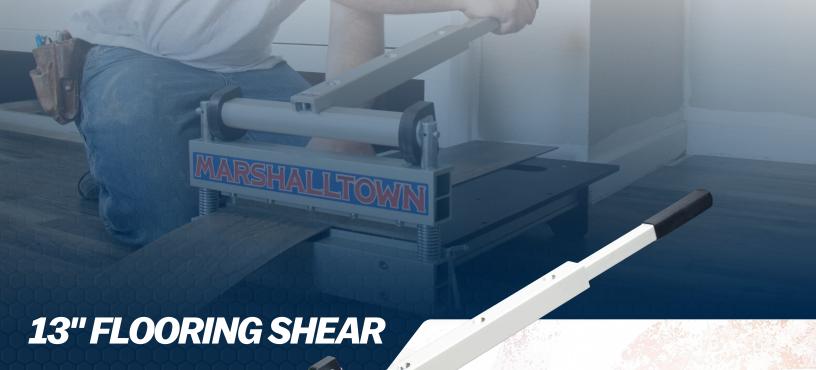

- Cuts luxury vinyl tile and plank, laminate, engineered wood and MORE!
- Allows you to cut inside with no dust
- Cut material up to 1" (25.4mm) thick
- Easy, quiet one-cut action
- Built in ruler for accurate cuts
- Movable fence for 45° (up to 8" / 203mm wide) and 90° cuts
- Rated to cut flooring with a Janka hardness of up to 1300