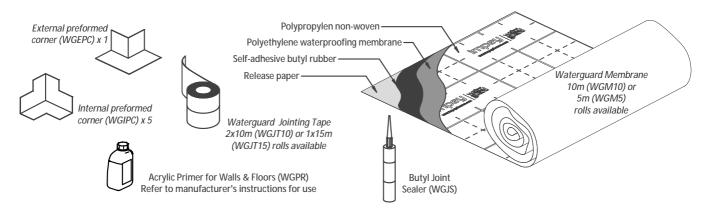

## Waterguard Membrane Components For Floors

## WATERGUARD MEMBRANE FOR FLOORS AND WALLS DATASHEET Technical Data

| Butyl rubber coated, self-adhesive sealing membrane including release line for easy removal. The non-woven allows a good cementation with common tile adhesives or sealants; structure embossing.  Substrate: Polypropylene non-woven, Membrane: Polyethylene waterproofing membrane Coating: Self-adhesive butyl rubber, highly elastic, resistant to ageing.  Sealing membrane to be applied with tiles or natural stones for flexible waterproofing on floors. Suitable for indoor application for medium loads of non-pressurized water (e.g. domestic bathrooms).                                                                                                                                                                                                                                                                                                                                                                                                                                                                                                                                                                                                                                                                                                                                                                                                                                                                                                                                                                                                                                                                                                                                                                                                                                                                                                                                                                                                                                                                                                                                                         | n                                  |
|--------------------------------------------------------------------------------------------------------------------------------------------------------------------------------------------------------------------------------------------------------------------------------------------------------------------------------------------------------------------------------------------------------------------------------------------------------------------------------------------------------------------------------------------------------------------------------------------------------------------------------------------------------------------------------------------------------------------------------------------------------------------------------------------------------------------------------------------------------------------------------------------------------------------------------------------------------------------------------------------------------------------------------------------------------------------------------------------------------------------------------------------------------------------------------------------------------------------------------------------------------------------------------------------------------------------------------------------------------------------------------------------------------------------------------------------------------------------------------------------------------------------------------------------------------------------------------------------------------------------------------------------------------------------------------------------------------------------------------------------------------------------------------------------------------------------------------------------------------------------------------------------------------------------------------------------------------------------------------------------------------------------------------------------------------------------------------------------------------------------------------|------------------------------------|
| Material Composition  Membrane: Polyethylene waterproofing membrane Coating: Self-adhesive butyl rubber, highly elastic, resistant to ageing.  Sealing membrane to be applied with tiles or natural stones for flexible waterproofing on floors. Suitable for indoor application for medium loads of non-pressurized water (e.g. domestic bathrooms).                                                                                                                                                                                                                                                                                                                                                                                                                                                                                                                                                                                                                                                                                                                                                                                                                                                                                                                                                                                                                                                                                                                                                                                                                                                                                                                                                                                                                                                                                                                                                                                                                                                                                                                                                                          |                                    |
| Application waterproofing on floors. Suitable for indoor application for medium loads of non-pressurized water (e.g. domestic bathrooms).                                                                                                                                                                                                                                                                                                                                                                                                                                                                                                                                                                                                                                                                                                                                                                                                                                                                                                                                                                                                                                                                                                                                                                                                                                                                                                                                                                                                                                                                                                                                                                                                                                                                                                                                                                                                                                                                                                                                                                                      | ;                                  |
| Sizes Available Waterquard membrane 10m (MCM10) Em (MCM1)                                                                                                                                                                                                                                                                                                                                                                                                                                                                                                                                                                                                                                                                                                                                                                                                                                                                                                                                                                                                                                                                                                                                                                                                                                                                                                                                                                                                                                                                                                                                                                                                                                                                                                                                                                                                                                                                                                                                                                                                                                                                      |                                    |
| Sizes Available Waterguard membrane 10m (WGM10), 5m (WGM5)                                                                                                                                                                                                                                                                                                                                                                                                                                                                                                                                                                                                                                                                                                                                                                                                                                                                                                                                                                                                                                                                                                                                                                                                                                                                                                                                                                                                                                                                                                                                                                                                                                                                                                                                                                                                                                                                                                                                                                                                                                                                     |                                    |
| Total width: 1000mm  Dimensions/Weight Total thickness (approx.): 0.95mm  Total weight (approx.): 915g/m²                                                                                                                                                                                                                                                                                                                                                                                                                                                                                                                                                                                                                                                                                                                                                                                                                                                                                                                                                                                                                                                                                                                                                                                                                                                                                                                                                                                                                                                                                                                                                                                                                                                                                                                                                                                                                                                                                                                                                                                                                      |                                    |
| Burst pressure max.: Breaking load longitudinal: Breaking load lateral: Extension break longitudinal: DIN EN ISO 527-3 DIN EN | m)<br>m)<br>nm)<br>1bar<br>0.2bar) |
| Tested Substrates Plasterboard, Cementboard.  Max weight load recommendation of wall tiling  Tested Substrates Plasterboard, Cementboard.  The substrate must be structurally sound, dust-free, clean and able to bear we only compare adhesion and other spills must be thoro removed. Maximum temperature stress 23°C.  Are these circumstances given, we recommend a maximum load of 30kg / next the second structurally sound, dust-free, clean and able to bear we only compared to the substrate structurally sound, dust-free, clean and able to bear we only compared to the substrate must be structurally sound, dust-free, clean and able to bear we only compared to the substrate must be structurally sound, dust-free, clean and able to bear we only compared to the substrate must be structurally sound, dust-free, clean and able to bear we only compared to the substrate must be structurally sound, dust-free, clean and able to bear we only compared to the substrate must be structurally sound, dust-free, clean and able to bear we only compared to the substrate must be structurally sound, dust-free, clean and able to bear we only compared to the substrate must be structurally sound, dust-free, clean and able to bear we only compared to the substrate must be structurally sound, dust-free, clean and able to bear we only compared to the substrate must be structurally sound, dust-free, clean and able to bear we only compared to the substrate must be structurally sound, dust-free, clean and able to bear we only compared to the substrate must be structurally sound, dust-free, clean and able to bear we only compared to the substrate must be structurally sound, dust-free, clean and able to bear we only compared to the substrate must be structurally sound, dust-free, clean and able to bear we only compared to the substrate must be structurally sound.                                                                                                                                                                                                     | ughly                              |
| Resistance To Min5°C, Max. 60°C                                                                                                                                                                                                                                                                                                                                                                                                                                                                                                                                                                                                                                                                                                                                                                                                                                                                                                                                                                                                                                                                                                                                                                                                                                                                                                                                                                                                                                                                                                                                                                                                                                                                                                                                                                                                                                                                                                                                                                                                                                                                                                |                                    |
| Chemical Properties Resistance to a wide range of chemical liquids                                                                                                                                                                                                                                                                                                                                                                                                                                                                                                                                                                                                                                                                                                                                                                                                                                                                                                                                                                                                                                                                                                                                                                                                                                                                                                                                                                                                                                                                                                                                                                                                                                                                                                                                                                                                                                                                                                                                                                                                                                                             |                                    |
| Storage Cool and dry, protect against sunlight, use within 12 months after receipt                                                                                                                                                                                                                                                                                                                                                                                                                                                                                                                                                                                                                                                                                                                                                                                                                                                                                                                                                                                                                                                                                                                                                                                                                                                                                                                                                                                                                                                                                                                                                                                                                                                                                                                                                                                                                                                                                                                                                                                                                                             |                                    |
| Colour Grey (coating), white (membrane)                                                                                                                                                                                                                                                                                                                                                                                                                                                                                                                                                                                                                                                                                                                                                                                                                                                                                                                                                                                                                                                                                                                                                                                                                                                                                                                                                                                                                                                                                                                                                                                                                                                                                                                                                                                                                                                                                                                                                                                                                                                                                        |                                    |
| Additional Parts (available separately)  External preformed corner (WGEPC), Internal preformed corner (WGIPC), Butyl Joint Sealer (WGJS), Waterguard jointing tape (WGJT10) or (WGJT15) Acrylic Primer for Walls & Floors (WGPR)                                                                                                                                                                                                                                                                                                                                                                                                                                                                                                                                                                                                                                                                                                                                                                                                                                                                                                                                                                                                                                                                                                                                                                                                                                                                                                                                                                                                                                                                                                                                                                                                                                                                                                                                                                                                                                                                                               |                                    |