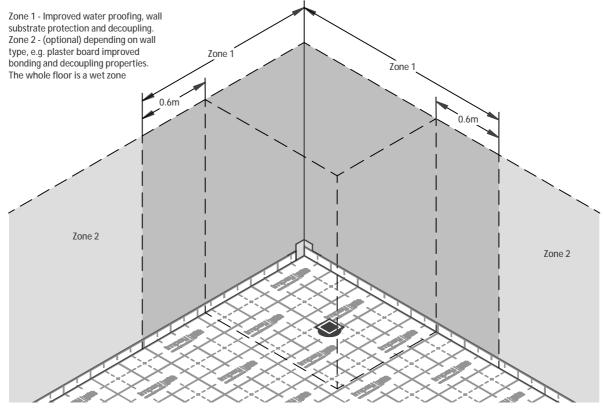

## Waterguard Membrane Components For Walls

Ensure floor is covered with Waterguard Membrane before carrying out wall application.