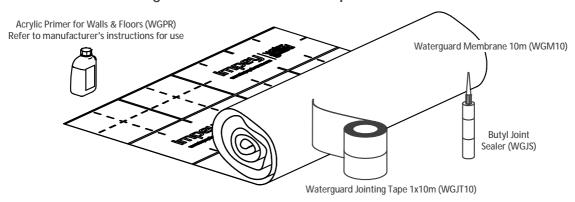

## Waterguard Membrane Components For Walls

Ensure floor is covered with Waterguard Membrane before carrying out wall application.