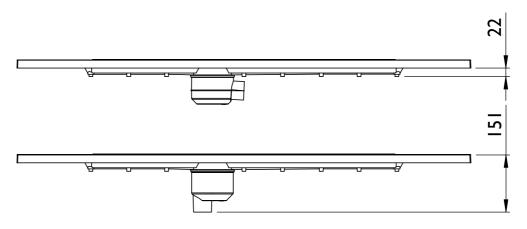

#### Position options

The drain channel can be rotated 180  $^{\circ}$  to offer two options for the waste position.