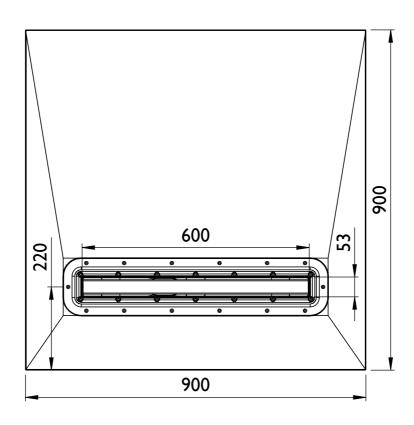

#### Linear Dec Four Way Fall - Technical Data

| Thickness             | All 22mm in height                                                                                                                                                                                                                                                                                         |                       |                         |                         |                        |                        |
|-----------------------|------------------------------------------------------------------------------------------------------------------------------------------------------------------------------------------------------------------------------------------------------------------------------------------------------------|-----------------------|-------------------------|-------------------------|------------------------|------------------------|
| Handing               | Universal (not handed)                                                                                                                                                                                                                                                                                     |                       |                         |                         |                        |                        |
| Sizes Available       | 1200 x 900<br>AD4L1290                                                                                                                                                                                                                                                                                     | 900 x 900<br>AD4L9090 | 1000 x 1000<br>AD4L1010 | 1200 x 1200<br>AD4L1212 | 1400 x 900<br>AD4L1490 | 1600 x 900<br>AD4L1690 |
| Waste outlet position | Off centre by 83mm - see drawings, 220mm from back edge                                                                                                                                                                                                                                                    |                       |                         |                         |                        |                        |
| Trap Size             | Impey Universal Drain System - 50mm water seal                                                                                                                                                                                                                                                             |                       |                         |                         |                        |                        |
| Waste options         | Horizontal 43mm outlet,  Vertical 43mm or 110mm outlet                                                                                                                                                                                                                                                     |                       |                         |                         |                        |                        |
| Features              | Creates reliable and consistent gradient for wet floor showers. Easy installation, no special skills required. Fully removable trap for easy cleaning. Height adjustable tiling frame - catering for different thickness tiles. Drain outlet position is adjustable to avoid joists or other obstructions. |                       |                         |                         |                        |                        |
| Construction          | Multi Layer GRP with solid core and durable Polyester Gel outer surface                                                                                                                                                                                                                                    |                       |                         |                         |                        |                        |
| Installation          | Only suitable for tiled floor finishes. Must be fully supported on the underside by minimum 18mm thickness plywood. Must be installed with a suitable waterproofing floor membrane (Impey Waterguard recommended)                                                                                          |                       |                         |                         |                        |                        |
| Supplied with         | Linear Drain (600mm or 800mm depending on Dec size).  Fixing screws and full installation guide.  (Drain available in a choice of finishes)                                                                                                                                                                |                       |                         |                         |                        |                        |
| Flow rates            | Approximately 40 l/min. Test conducted on 400mm drain with 10mm tile thickness (tested in accordance with BS 274-1 and 2:2002).                                                                                                                                                                            |                       |                         |                         |                        |                        |
| Weight (approx.)      | AD4L1290<br>20kg                                                                                                                                                                                                                                                                                           | AD4L9090<br>I 5kg     | AD4L1010<br>22kg        | AD4L1212<br>28kg        | AD4L1490<br>23kg       | AD4L1690<br>26kg       |