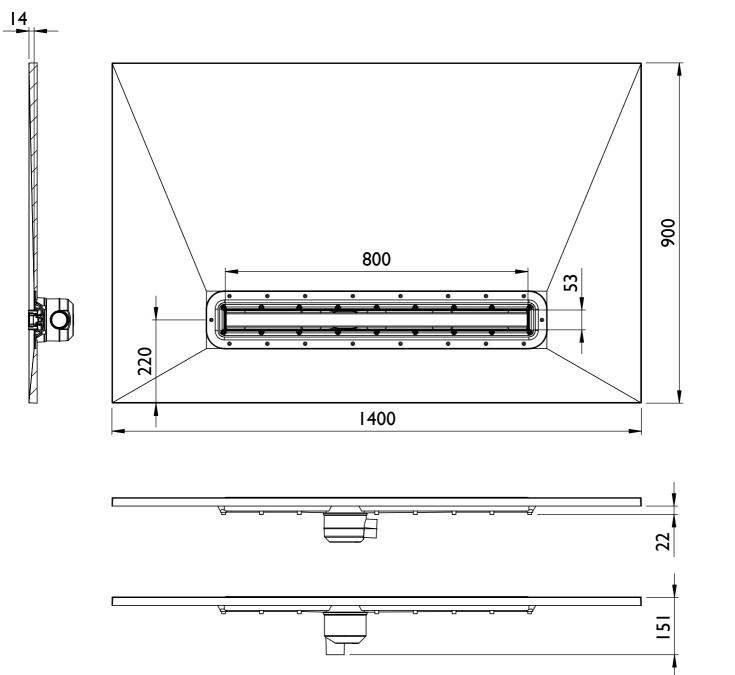

#### Linear Dec Four Way Fall - Technical Data

| Thickness             | All 22mm in height                                                                                                                                                                                                                                                                                         |                       |                         |                         |                        |                        |
|-----------------------|------------------------------------------------------------------------------------------------------------------------------------------------------------------------------------------------------------------------------------------------------------------------------------------------------------|-----------------------|-------------------------|-------------------------|------------------------|------------------------|
| Handing               | Universal (not handed)                                                                                                                                                                                                                                                                                     |                       |                         |                         |                        |                        |
| Sizes Available       | 1200 x 900<br>AD4L1290                                                                                                                                                                                                                                                                                     | 900 x 900<br>AD4L9090 | 1000 x 1000<br>AD4L1010 | 1200 x 1200<br>AD4L1212 | 1400 x 900<br>AD4L1490 | 1600 x 900<br>AD4L1690 |
| Waste outlet position | Off centre by 83mm - see drawings, 220mm from back edge                                                                                                                                                                                                                                                    |                       |                         |                         |                        |                        |
| Trap Size             | Impey Universal Drain System - 50mm water seal                                                                                                                                                                                                                                                             |                       |                         |                         |                        |                        |
| Waste options         | Horizontal 43mm outlet,  Vertical 43mm or 110mm outlet                                                                                                                                                                                                                                                     |                       |                         |                         |                        |                        |
| Features              | Creates reliable and consistent gradient for wet floor showers. Easy installation, no special skills required. Fully removable trap for easy cleaning. Height adjustable tiling frame - catering for different thickness tiles. Drain outlet position is adjustable to avoid joists or other obstructions. |                       |                         |                         |                        |                        |
| Construction          | Multi Layer GRP with solid core and durable Polyester Gel outer surface                                                                                                                                                                                                                                    |                       |                         |                         |                        |                        |
| Installation          | Only suitable for tiled floor finishes. Must be fully supported on the underside by minimum 18mm thickness plywood. Must be installed with a suitable waterproofing floor membrane (Impey Waterguard recommended)                                                                                          |                       |                         |                         |                        |                        |
| Supplied with         | Linear Drain (600mm or 800mm depending on Dec size).  Fixing screws and full installation guide.  (Drain available in a choice of finishes)                                                                                                                                                                |                       |                         |                         |                        |                        |
| Flow rates            | Approximately 40 l/min. Test conducted on 400mm drain with 10mm tile thickness (tested in accordance with BS 274-1 and 2:2002).                                                                                                                                                                            |                       |                         |                         |                        |                        |
| Weight (approx.)      | AD4L1290<br>20kg                                                                                                                                                                                                                                                                                           | AD4L9090<br>I 5kg     | AD4L1010<br>22kg        | AD4L1212<br>28kg        | AD4L1490<br>23kg       | AD4L1690<br>26kg       |

#### Position options

The drain channel can be rotated 180  $^{\circ}$  to offer two options for the waste position.