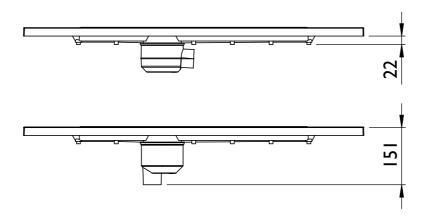

#### Linear Dec Four Way Fall - Technical Data

| Thickness             | All 22mm in height                                                                                                                                                                                                                                                                                         |                       |                         |                         |                        |                        |
|-----------------------|------------------------------------------------------------------------------------------------------------------------------------------------------------------------------------------------------------------------------------------------------------------------------------------------------------|-----------------------|-------------------------|-------------------------|------------------------|------------------------|
| Handing               | Universal (not handed)                                                                                                                                                                                                                                                                                     |                       |                         |                         |                        |                        |
| Sizes Available       | 1200 x 900<br>AD4L1290                                                                                                                                                                                                                                                                                     | 900 x 900<br>AD4L9090 | 1000 x 1000<br>AD4L1010 | 1200 x 1200<br>AD4L1212 | 1400 x 900<br>AD4L1490 | 1600 x 900<br>AD4L1690 |
| Waste outlet position | Off centre by 83mm - see drawings, 220mm from back edge                                                                                                                                                                                                                                                    |                       |                         |                         |                        |                        |
| Trap Size             | Impey Universal Drain System - 50mm water seal                                                                                                                                                                                                                                                             |                       |                         |                         |                        |                        |
| Waste options         | Horizontal 43mm outlet,  Vertical 43mm or 110mm outlet                                                                                                                                                                                                                                                     |                       |                         |                         |                        |                        |
| Features              | Creates reliable and consistent gradient for wet floor showers. Easy installation, no special skills required. Fully removable trap for easy cleaning. Height adjustable tiling frame - catering for different thickness tiles. Drain outlet position is adjustable to avoid joists or other obstructions. |                       |                         |                         |                        |                        |
| Construction          | Multi Layer GRP with solid core and durable Polyester Gel outer surface                                                                                                                                                                                                                                    |                       |                         |                         |                        |                        |
| Installation          | Only suitable for tiled floor finishes. Must be fully supported on the underside by minimum 18mm thickness plywood. Must be installed with a suitable waterproofing floor membrane (Impey Waterguard recommended)                                                                                          |                       |                         |                         |                        |                        |
| Supplied with         | Linear Drain (600mm or 800mm depending on Dec size).  Fixing screws and full installation guide.  (Drain available in a choice of finishes)                                                                                                                                                                |                       |                         |                         |                        |                        |
| Flow rates            | Approximately 40 l/min. Test conducted on 400mm drain with 10mm tile thickness (tested in accordance with BS 274-1 and 2:2002).                                                                                                                                                                            |                       |                         |                         |                        |                        |
| Weight (approx.)      | AD4L1290<br>20kg                                                                                                                                                                                                                                                                                           | AD4L9090<br>I 5kg     | AD4L1010<br>22kg        | AD4L1212<br>28kg        | AD4L1490<br>23kg       | AD4L1690<br>26kg       |

#### **Outlet** options

Two outlets are available, horizontal or vertical. Both are fully rotatable to offer 360  $^{\circ}$  waste positioning. The Vertical outlet is 27mm off centre to assist with alignment to existing pipework.

The Vertical outlet can also be pushed into a 110mm soil pipe socket.

LNR 4WF 900x900

LNR 4WF 1000X1000

LNR 4WF 1200X900

LNR 4WF 1400x900

LNR 4WF 1600X900