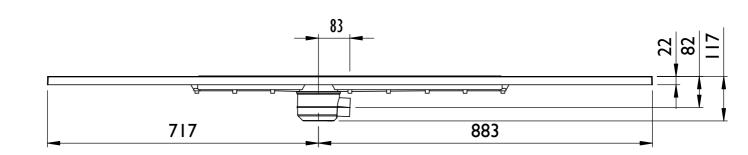

#### Linear Dec Four Way Fall - Technical Data

| Thickness             | All 22mm in height                                                                                                                                                                                                                                                                                         |                       |                         |                         |                        |                        |
|-----------------------|------------------------------------------------------------------------------------------------------------------------------------------------------------------------------------------------------------------------------------------------------------------------------------------------------------|-----------------------|-------------------------|-------------------------|------------------------|------------------------|
| Handing               | Universal (not handed)                                                                                                                                                                                                                                                                                     |                       |                         |                         |                        |                        |
| Sizes Available       | 1200 x 900<br>AD4L1290                                                                                                                                                                                                                                                                                     | 900 x 900<br>AD4L9090 | 1000 x 1000<br>AD4L1010 | 1200 x 1200<br>AD4L1212 | 1400 x 900<br>AD4L1490 | 1600 x 900<br>AD4L1690 |
| Waste outlet position | Off centre by 83mm - see drawings, 220mm from back edge                                                                                                                                                                                                                                                    |                       |                         |                         |                        |                        |
| Trap Size             | Impey Universal Drain System - 50mm water seal                                                                                                                                                                                                                                                             |                       |                         |                         |                        |                        |
| Waste options         | Horizontal 43mm outlet,  Vertical 43mm or 110mm outlet                                                                                                                                                                                                                                                     |                       |                         |                         |                        |                        |
| Features              | Creates reliable and consistent gradient for wet floor showers. Easy installation, no special skills required. Fully removable trap for easy cleaning. Height adjustable tiling frame - catering for different thickness tiles. Drain outlet position is adjustable to avoid joists or other obstructions. |                       |                         |                         |                        |                        |
| Construction          | Multi Layer GRP with solid core and durable Polyester Gel outer surface                                                                                                                                                                                                                                    |                       |                         |                         |                        |                        |
| Installation          | Only suitable for tiled floor finishes. Must be fully supported on the underside by minimum 18mm thickness plywood. Must be installed with a suitable waterproofing floor membrane (Impey Waterguard recommended)                                                                                          |                       |                         |                         |                        |                        |
| Supplied with         | Linear Drain (600mm or 800mm depending on Dec size).  Fixing screws and full installation guide.  (Drain available in a choice of finishes)                                                                                                                                                                |                       |                         |                         |                        |                        |
| Flow rates            | Approximately 40 l/min. Test conducted on 400mm drain with 10mm tile thickness (tested in accordance with BS 274-1 and 2:2002).                                                                                                                                                                            |                       |                         |                         |                        |                        |
| Weight (approx.)      | AD4L1290<br>20kg                                                                                                                                                                                                                                                                                           | AD4L9090<br>I 5kg     | AD4L1010<br>22kg        | AD4L1212<br>28kg        | AD4L1490<br>23kg       | AD4L1690<br>26kg       |

#### Position options

The drain channel can be rotated 180  $^{\circ}$  to offer two options for the waste position.