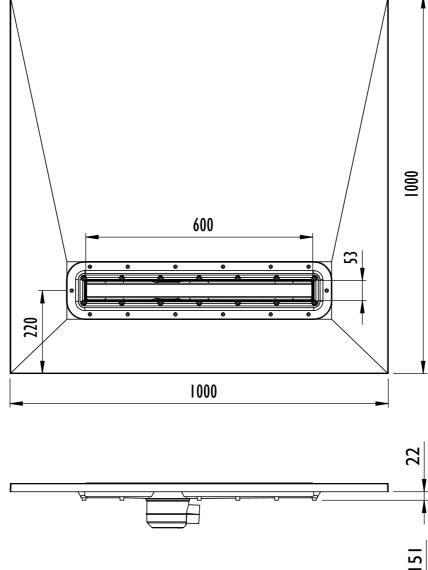

#### Linear Dec Four Way Fall - Technical Data

| Thickness             | All 22mm in height                                                                                                                                                                                                                                                                                         |                       |                         |                         |                        |                        |
|-----------------------|------------------------------------------------------------------------------------------------------------------------------------------------------------------------------------------------------------------------------------------------------------------------------------------------------------|-----------------------|-------------------------|-------------------------|------------------------|------------------------|
| Handing               | Universal (not handed)                                                                                                                                                                                                                                                                                     |                       |                         |                         |                        |                        |
| Sizes Available       | 1200 x 900<br>AD4L1290                                                                                                                                                                                                                                                                                     | 900 x 900<br>AD4L9090 | 1000 x 1000<br>AD4L1010 | 1200 x 1200<br>AD4L1212 | 1400 x 900<br>AD4L1490 | 1600 x 900<br>AD4L1690 |
| Waste outlet position | Off centre by 83mm - see drawings, 220mm from back edge                                                                                                                                                                                                                                                    |                       |                         |                         |                        |                        |
| Trap Size             | Impey Universal Drain System - 50mm water seal                                                                                                                                                                                                                                                             |                       |                         |                         |                        |                        |
| Waste options         | Horizontal 43mm outlet,  Vertical 43mm or 110mm outlet                                                                                                                                                                                                                                                     |                       |                         |                         |                        |                        |
| Features              | Creates reliable and consistent gradient for wet floor showers. Easy installation, no special skills required. Fully removable trap for easy cleaning. Height adjustable tiling frame - catering for different thickness tiles. Drain outlet position is adjustable to avoid joists or other obstructions. |                       |                         |                         |                        |                        |
| Construction          | Multi Layer GRP with solid core and durable Polyester Gel outer surface                                                                                                                                                                                                                                    |                       |                         |                         |                        |                        |
| Installation          | Only suitable for tiled floor finishes. Must be fully supported on the underside by minimum 18mm thickness plywood. Must be installed with a suitable waterproofing floor membrane (Impey Waterguard recommended)                                                                                          |                       |                         |                         |                        |                        |
| Supplied with         | Linear Drain (600mm or 800mm depending on Dec size).  Fixing screws and full installation guide.  (Drain available in a choice of finishes)                                                                                                                                                                |                       |                         |                         |                        |                        |
| Flow rates            | Approximately 40 l/min. Test conducted on 400mm drain with 10mm tile thickness (tested in accordance with BS 274-1 and 2:2002).                                                                                                                                                                            |                       |                         |                         |                        |                        |
| Weight (approx.)      | AD4L1290<br>20kg                                                                                                                                                                                                                                                                                           | AD4L9090<br>I 5kg     | AD4L1010<br>22kg        | AD4L1212<br>28kg        | AD4L1490<br>23kg       | AD4L1690<br>26kg       |

#### Position options

The drain channel can be rotated 180  $^{\circ}$  to offer two options for the waste position.