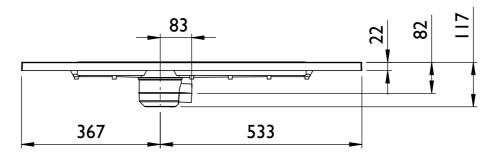

#### Linear Dec Four Way Fall - Technical Data

| Thickness             | All 22mm in height                                                                                                                                                                                                                                                                                         |                       |                         |                         |                        |                        |
|-----------------------|------------------------------------------------------------------------------------------------------------------------------------------------------------------------------------------------------------------------------------------------------------------------------------------------------------|-----------------------|-------------------------|-------------------------|------------------------|------------------------|
| Handing               | Universal (not handed)                                                                                                                                                                                                                                                                                     |                       |                         |                         |                        |                        |
| Sizes Available       | 1200 x 900<br>AD4L1290                                                                                                                                                                                                                                                                                     | 900 x 900<br>AD4L9090 | 1000 x 1000<br>AD4L1010 | 1200 x 1200<br>AD4L1212 | 1400 x 900<br>AD4L1490 | 1600 x 900<br>AD4L1690 |
| Waste outlet position | Off centre by 83mm - see drawings, 220mm from back edge                                                                                                                                                                                                                                                    |                       |                         |                         |                        |                        |
| Trap Size             | Impey Universal Drain System - 50mm water seal                                                                                                                                                                                                                                                             |                       |                         |                         |                        |                        |
| Waste options         | Horizontal 43mm outlet,  Vertical 43mm or 110mm outlet                                                                                                                                                                                                                                                     |                       |                         |                         |                        |                        |
| Features              | Creates reliable and consistent gradient for wet floor showers. Easy installation, no special skills required. Fully removable trap for easy cleaning. Height adjustable tiling frame - catering for different thickness tiles. Drain outlet position is adjustable to avoid joists or other obstructions. |                       |                         |                         |                        |                        |
| Construction          | Multi Layer GRP with solid core and durable Polyester Gel outer surface                                                                                                                                                                                                                                    |                       |                         |                         |                        |                        |
| Installation          | Only suitable for tiled floor finishes. Must be fully supported on the underside by minimum 18mm thickness plywood. Must be installed with a suitable waterproofing floor membrane (Impey Waterguard recommended)                                                                                          |                       |                         |                         |                        |                        |
| Supplied with         | Linear Drain (600mm or 800mm depending on Dec size).  Fixing screws and full installation guide.  (Drain available in a choice of finishes)                                                                                                                                                                |                       |                         |                         |                        |                        |
| Flow rates            | Approximately 40 l/min. Test conducted on 400mm drain with 10mm tile thickness (tested in accordance with BS 274-1 and 2:2002).                                                                                                                                                                            |                       |                         |                         |                        |                        |
| Weight (approx.)      | AD4L1290<br>20kg                                                                                                                                                                                                                                                                                           | AD4L9090<br>I 5kg     | AD4L1010<br>22kg        | AD4L1212<br>28kg        | AD4L1490<br>23kg       | AD4L1690<br>26kg       |