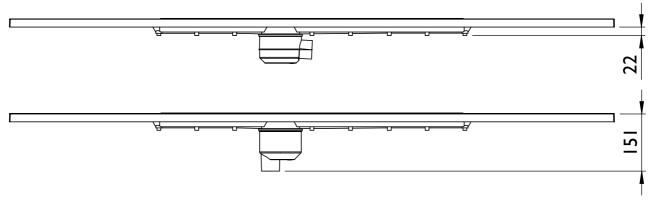

#### Position options

The drain channel can be rotated 180  $^{\circ}$  to offer two options for the waste position.

#### **Outlet** options

Two outlets are available, horizontal or vertical. Both are fully rotatable to offer 360  $^{\circ}$  waste positioning. The Vertical outlet is 27mm off centre to assist with alignment to existing pipework.

The Vertical outlet can also be pushed into a 110mm soil pipe socket.

LNR 4WF 900x900

LNR 4WF 1000X1000

LNR 4WF 1200X900

LNR 4WF 1400x900

LNR 4WF 1600X900