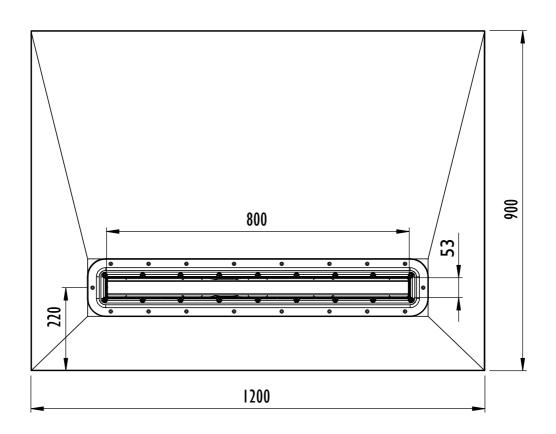

#### Linear Dec Four Way Fall - Technical Data

| Thickness             | All 22mm in height                                                                                                                                                                                                                                                                                         |                       |                         |                         |                        |                        |
|-----------------------|------------------------------------------------------------------------------------------------------------------------------------------------------------------------------------------------------------------------------------------------------------------------------------------------------------|-----------------------|-------------------------|-------------------------|------------------------|------------------------|
| Handing               | Universal (not handed)                                                                                                                                                                                                                                                                                     |                       |                         |                         |                        |                        |
| Sizes Available       | 1200 x 900<br>AD4L1290                                                                                                                                                                                                                                                                                     | 900 x 900<br>AD4L9090 | 1000 x 1000<br>AD4L1010 | 1200 x 1200<br>AD4L1212 | 1400 x 900<br>AD4L1490 | 1600 x 900<br>AD4L1690 |
| Waste outlet position | Off centre by 83mm - see drawings, 220mm from back edge                                                                                                                                                                                                                                                    |                       |                         |                         |                        |                        |
| Trap Size             | Impey Universal Drain System - 50mm water seal                                                                                                                                                                                                                                                             |                       |                         |                         |                        |                        |
| Waste options         | Horizontal 43mm outlet,  Vertical 43mm or 110mm outlet                                                                                                                                                                                                                                                     |                       |                         |                         |                        |                        |
| Features              | Creates reliable and consistent gradient for wet floor showers. Easy installation, no special skills required. Fully removable trap for easy cleaning. Height adjustable tiling frame - catering for different thickness tiles. Drain outlet position is adjustable to avoid joists or other obstructions. |                       |                         |                         |                        |                        |
| Construction          | Multi Layer GRP with solid core and durable Polyester Gel outer surface                                                                                                                                                                                                                                    |                       |                         |                         |                        |                        |
| Installation          | Only suitable for tiled floor finishes. Must be fully supported on the underside by minimum 18mm thickness plywood. Must be installed with a suitable waterproofing floor membrane (Impey Waterguard recommended)                                                                                          |                       |                         |                         |                        |                        |
| Supplied with         | Linear Drain (600mm or 800mm depending on Dec size).  Fixing screws and full installation guide.  (Drain available in a choice of finishes)                                                                                                                                                                |                       |                         |                         |                        |                        |
| Flow rates            | Approximately 40 l/min. Test conducted on 400mm drain with 10mm tile thickness (tested in accordance with BS 274-1 and 2:2002).                                                                                                                                                                            |                       |                         |                         |                        |                        |
| Weight (approx.)      | AD4L1290<br>20kg                                                                                                                                                                                                                                                                                           | AD4L9090<br>I 5kg     | AD4L1010<br>22kg        | AD4L1212<br>28kg        | AD4L1490<br>23kg       | AD4L1690<br>26kg       |