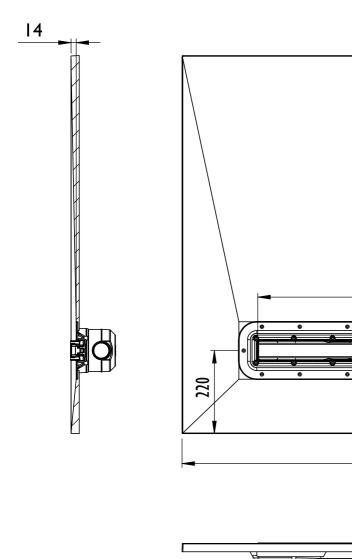

#### Linear Dec Four Way Fall - Technical Data

| Thickness             | All 22mm in height                                                                                                                                                                                                                                                                                         |                       |                         |                         |                        |                        |
|-----------------------|------------------------------------------------------------------------------------------------------------------------------------------------------------------------------------------------------------------------------------------------------------------------------------------------------------|-----------------------|-------------------------|-------------------------|------------------------|------------------------|
| Handing               | Universal (not handed)                                                                                                                                                                                                                                                                                     |                       |                         |                         |                        |                        |
| Sizes Available       | 1200 x 900<br>AD4L1290                                                                                                                                                                                                                                                                                     | 900 x 900<br>AD4L9090 | 1000 x 1000<br>AD4L1010 | 1200 x 1200<br>AD4L1212 | 1400 x 900<br>AD4L1490 | 1600 x 900<br>AD4L1690 |
| Waste outlet position | Off centre by 83mm - see drawings, 220mm from back edge                                                                                                                                                                                                                                                    |                       |                         |                         |                        |                        |
| Trap Size             | Impey Universal Drain System - 50mm water seal                                                                                                                                                                                                                                                             |                       |                         |                         |                        |                        |
| Waste options         | Horizontal 43mm outlet,  Vertical 43mm or 110mm outlet                                                                                                                                                                                                                                                     |                       |                         |                         |                        |                        |
| Features              | Creates reliable and consistent gradient for wet floor showers. Easy installation, no special skills required. Fully removable trap for easy cleaning. Height adjustable tiling frame - catering for different thickness tiles. Drain outlet position is adjustable to avoid joists or other obstructions. |                       |                         |                         |                        |                        |
| Construction          | Multi Layer GRP with solid core and durable Polyester Gel outer surface                                                                                                                                                                                                                                    |                       |                         |                         |                        |                        |
| Installation          | Only suitable for tiled floor finishes. Must be fully supported on the underside by minimum 18mm thickness plywood. Must be installed with a suitable waterproofing floor membrane (Impey Waterguard recommended)                                                                                          |                       |                         |                         |                        |                        |
| Supplied with         | Linear Drain (600mm or 800mm depending on Dec size).  Fixing screws and full installation guide.  (Drain available in a choice of finishes)                                                                                                                                                                |                       |                         |                         |                        |                        |
| Flow rates            | Approximately 40 l/min. Test conducted on 400mm drain with 10mm tile thickness (tested in accordance with BS 274-1 and 2:2002).                                                                                                                                                                            |                       |                         |                         |                        |                        |
| Weight (approx.)      | AD4L1290<br>20kg                                                                                                                                                                                                                                                                                           | AD4L9090<br>I 5kg     | AD4L1010<br>22kg        | AD4L1212<br>28kg        | AD4L1490<br>23kg       | AD4L1690<br>26kg       |

#### Position options

The drain channel can be rotated 180  $^{\circ}$  to offer two options for the waste position.