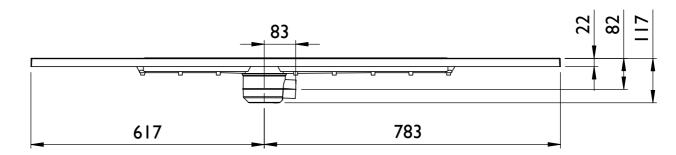

#### Linear Dec Four Way Fall - Technical Data

| Thickness             | All 22mm in height                                                                                                                                                                                                                                                                                         |                       |                         |                         |                        |                        |
|-----------------------|------------------------------------------------------------------------------------------------------------------------------------------------------------------------------------------------------------------------------------------------------------------------------------------------------------|-----------------------|-------------------------|-------------------------|------------------------|------------------------|
| Handing               | Universal (not handed)                                                                                                                                                                                                                                                                                     |                       |                         |                         |                        |                        |
| Sizes Available       | 1200 x 900<br>AD4L1290                                                                                                                                                                                                                                                                                     | 900 x 900<br>AD4L9090 | 1000 x 1000<br>AD4L1010 | 1200 x 1200<br>AD4L1212 | 1400 x 900<br>AD4L1490 | 1600 x 900<br>AD4L1690 |
| Waste outlet position | Off centre by 83mm - see drawings, 220mm from back edge                                                                                                                                                                                                                                                    |                       |                         |                         |                        |                        |
| Trap Size             | Impey Universal Drain System - 50mm water seal                                                                                                                                                                                                                                                             |                       |                         |                         |                        |                        |
| Waste options         | Horizontal 43mm outlet,  Vertical 43mm or 110mm outlet                                                                                                                                                                                                                                                     |                       |                         |                         |                        |                        |
| Features              | Creates reliable and consistent gradient for wet floor showers. Easy installation, no special skills required. Fully removable trap for easy cleaning. Height adjustable tiling frame - catering for different thickness tiles. Drain outlet position is adjustable to avoid joists or other obstructions. |                       |                         |                         |                        |                        |
| Construction          | Multi Layer GRP with solid core and durable Polyester Gel outer surface                                                                                                                                                                                                                                    |                       |                         |                         |                        |                        |
| Installation          | Only suitable for tiled floor finishes. Must be fully supported on the underside by minimum 18mm thickness plywood. Must be installed with a suitable waterproofing floor membrane (Impey Waterguard recommended)                                                                                          |                       |                         |                         |                        |                        |
| Supplied with         | Linear Drain (600mm or 800mm depending on Dec size).  Fixing screws and full installation guide.  (Drain available in a choice of finishes)                                                                                                                                                                |                       |                         |                         |                        |                        |
| Flow rates            | Approximately 40 l/min. Test conducted on 400mm drain with 10mm tile thickness (tested in accordance with BS 274-1 and 2:2002).                                                                                                                                                                            |                       |                         |                         |                        |                        |
| Weight (approx.)      | AD4L1290<br>20kg                                                                                                                                                                                                                                                                                           | AD4L9090<br>I 5kg     | AD4L1010<br>22kg        | AD4L1212<br>28kg        | AD4L1490<br>23kg       | AD4L1690<br>26kg       |

#### Position options

The drain channel can be rotated 180  $^{\circ}$  to offer two options for the waste position.