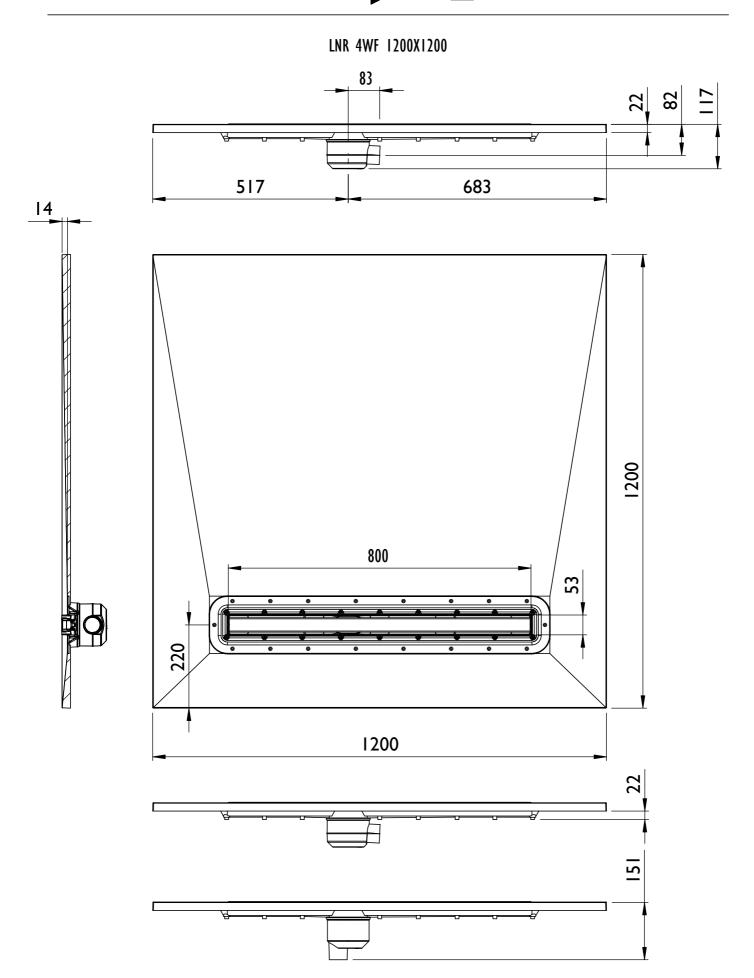

#### Linear Dec Four Way Fall - Technical Data

| Thickness             | All 22mm in height                                                                                                                                                                                                                                                                                         |                       |                         |                         |                        |                        |
|-----------------------|------------------------------------------------------------------------------------------------------------------------------------------------------------------------------------------------------------------------------------------------------------------------------------------------------------|-----------------------|-------------------------|-------------------------|------------------------|------------------------|
| Handing               | Universal (not handed)                                                                                                                                                                                                                                                                                     |                       |                         |                         |                        |                        |
| Sizes Available       | 1200 x 900<br>AD4L1290                                                                                                                                                                                                                                                                                     | 900 x 900<br>AD4L9090 | 1000 x 1000<br>AD4L1010 | 1200 x 1200<br>AD4L1212 | 1400 x 900<br>AD4L1490 | 1600 x 900<br>AD4L1690 |
| Waste outlet position | Off centre by 83mm - see drawings, 220mm from back edge                                                                                                                                                                                                                                                    |                       |                         |                         |                        |                        |
| Trap Size             | Impey Universal Drain System - 50mm water seal                                                                                                                                                                                                                                                             |                       |                         |                         |                        |                        |
| Waste options         | Horizontal 43mm outlet,  Vertical 43mm or 110mm outlet                                                                                                                                                                                                                                                     |                       |                         |                         |                        |                        |
| Features              | Creates reliable and consistent gradient for wet floor showers. Easy installation, no special skills required. Fully removable trap for easy cleaning. Height adjustable tiling frame - catering for different thickness tiles. Drain outlet position is adjustable to avoid joists or other obstructions. |                       |                         |                         |                        |                        |
| Construction          | Multi Layer GRP with solid core and durable Polyester Gel outer surface                                                                                                                                                                                                                                    |                       |                         |                         |                        |                        |
| Installation          | Only suitable for tiled floor finishes. Must be fully supported on the underside by minimum 18mm thickness plywood. Must be installed with a suitable waterproofing floor membrane (Impey Waterguard recommended)                                                                                          |                       |                         |                         |                        |                        |
| Supplied with         | Linear Drain (600mm or 800mm depending on Dec size).  Fixing screws and full installation guide.  (Drain available in a choice of finishes)                                                                                                                                                                |                       |                         |                         |                        |                        |
| Flow rates            | Approximately 40 l/min. Test conducted on 400mm drain with 10mm tile thickness (tested in accordance with BS 274-1 and 2:2002).                                                                                                                                                                            |                       |                         |                         |                        |                        |
| Weight (approx.)      | AD4L1290<br>20kg                                                                                                                                                                                                                                                                                           | AD4L9090<br>I 5kg     | AD4L1010<br>22kg        | AD4L1212<br>28kg        | AD4L1490<br>23kg       | AD4L1690<br>26kg       |

#### Position options

The drain channel can be rotated 180  $^{\circ}$  to offer two options for the waste position.