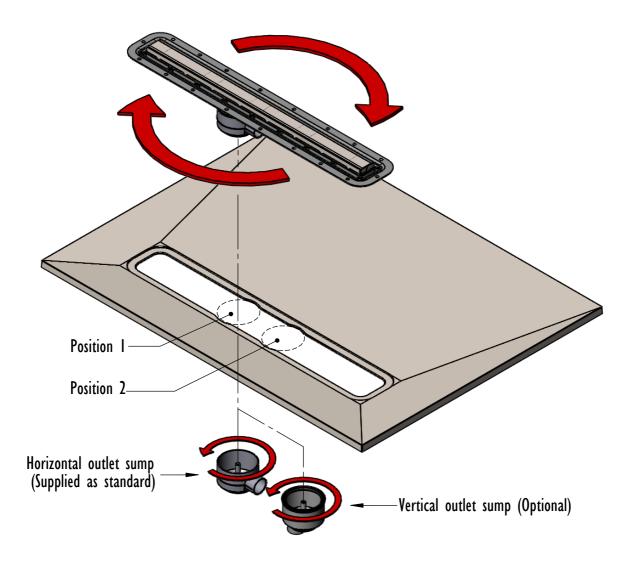

#### Position options

The drain channel can be rotated 180  $^{\circ}$  to offer two options for the waste position.

#### **Outlet** options

Two outlets are available, horizontal or vertical. Both are fully rotatable to offer 360  $^{\circ}$  waste positioning. The Vertical outlet is 27mm off centre to assist with alignment to existing pipework.

The Vertical outlet can also be pushed into a 110mm soil pipe socket.

LNR 4WF 900x900

LNR 4WF 1000X1000

LNR 4WF 1200X900

LNR 4WF 1400x900

LNR 4WF 1600X900