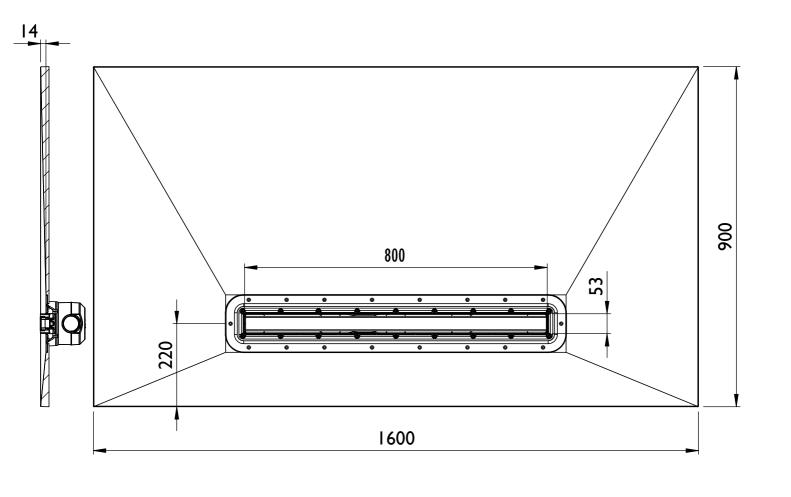

#### Linear Dec Four Way Fall - Technical Data

| Thickness             | All 22mm in height                                                                                                                                                                                                                                                                                         |                       |                         |                         |                        |                        |
|-----------------------|------------------------------------------------------------------------------------------------------------------------------------------------------------------------------------------------------------------------------------------------------------------------------------------------------------|-----------------------|-------------------------|-------------------------|------------------------|------------------------|
| Handing               | Universal (not handed)                                                                                                                                                                                                                                                                                     |                       |                         |                         |                        |                        |
| Sizes Available       | 1200 x 900<br>AD4L1290                                                                                                                                                                                                                                                                                     | 900 x 900<br>AD4L9090 | 1000 x 1000<br>AD4L1010 | 1200 x 1200<br>AD4L1212 | 1400 x 900<br>AD4L1490 | 1600 x 900<br>AD4L1690 |
| Waste outlet position | Off centre by 83mm - see drawings, 220mm from back edge                                                                                                                                                                                                                                                    |                       |                         |                         |                        |                        |
| Trap Size             | Impey Universal Drain System - 50mm water seal                                                                                                                                                                                                                                                             |                       |                         |                         |                        |                        |
| Waste options         | Horizontal 43mm outlet,  Vertical 43mm or 110mm outlet                                                                                                                                                                                                                                                     |                       |                         |                         |                        |                        |
| Features              | Creates reliable and consistent gradient for wet floor showers. Easy installation, no special skills required. Fully removable trap for easy cleaning. Height adjustable tiling frame - catering for different thickness tiles. Drain outlet position is adjustable to avoid joists or other obstructions. |                       |                         |                         |                        |                        |
| Construction          | Multi Layer GRP with solid core and durable Polyester Gel outer surface                                                                                                                                                                                                                                    |                       |                         |                         |                        |                        |
| Installation          | Only suitable for tiled floor finishes. Must be fully supported on the underside by minimum 18mm thickness plywood. Must be installed with a suitable waterproofing floor membrane (Impey Waterguard recommended)                                                                                          |                       |                         |                         |                        |                        |
| Supplied with         | Linear Drain (600mm or 800mm depending on Dec size).  Fixing screws and full installation guide.  (Drain available in a choice of finishes)                                                                                                                                                                |                       |                         |                         |                        |                        |
| Flow rates            | Approximately 40 l/min. Test conducted on 400mm drain with 10mm tile thickness (tested in accordance with BS 274-1 and 2:2002).                                                                                                                                                                            |                       |                         |                         |                        |                        |
| Weight (approx.)      | AD4L1290<br>20kg                                                                                                                                                                                                                                                                                           | AD4L9090<br>I 5kg     | AD4L1010<br>22kg        | AD4L1212<br>28kg        | AD4L1490<br>23kg       | AD4L1690<br>26kg       |

#### Position options

The drain channel can be rotated 180  $^{\circ}$  to offer two options for the waste position.

#### **Outlet** options

Two outlets are available, horizontal or vertical. Both are fully rotatable to offer 360  $^{\circ}$  waste positioning. The Vertical outlet is 27mm off centre to assist with alignment to existing pipework.