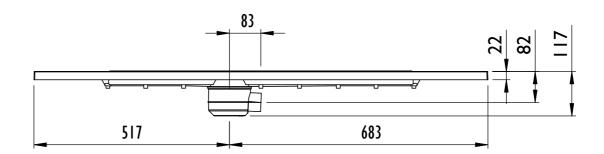

#### Linear Dec Four Way Fall - Technical Data

| Thickness             | All 22mm in height                                                                                                                                                                                                                                                                                         |                       |                         |                         |                        |                        |
|-----------------------|------------------------------------------------------------------------------------------------------------------------------------------------------------------------------------------------------------------------------------------------------------------------------------------------------------|-----------------------|-------------------------|-------------------------|------------------------|------------------------|
| Handing               | Universal (not handed)                                                                                                                                                                                                                                                                                     |                       |                         |                         |                        |                        |
| Sizes Available       | 1200 x 900<br>AD4L1290                                                                                                                                                                                                                                                                                     | 900 x 900<br>AD4L9090 | 1000 x 1000<br>AD4L1010 | 1200 x 1200<br>AD4L1212 | 1400 x 900<br>AD4L1490 | 1600 x 900<br>AD4L1690 |
| Waste outlet position | Off centre by 83mm - see drawings, 220mm from back edge                                                                                                                                                                                                                                                    |                       |                         |                         |                        |                        |
| Trap Size             | Impey Universal Drain System - 50mm water seal                                                                                                                                                                                                                                                             |                       |                         |                         |                        |                        |
| Waste options         | Horizontal 43mm outlet,  Vertical 43mm or 110mm outlet                                                                                                                                                                                                                                                     |                       |                         |                         |                        |                        |
| Features              | Creates reliable and consistent gradient for wet floor showers. Easy installation, no special skills required. Fully removable trap for easy cleaning. Height adjustable tiling frame - catering for different thickness tiles. Drain outlet position is adjustable to avoid joists or other obstructions. |                       |                         |                         |                        |                        |
| Construction          | Multi Layer GRP with solid core and durable Polyester Gel outer surface                                                                                                                                                                                                                                    |                       |                         |                         |                        |                        |
| Installation          | Only suitable for tiled floor finishes. Must be fully supported on the underside by minimum 18mm thickness plywood. Must be installed with a suitable waterproofing floor membrane (Impey Waterguard recommended)                                                                                          |                       |                         |                         |                        |                        |
| Supplied with         | Linear Drain (600mm or 800mm depending on Dec size).  Fixing screws and full installation guide.  (Drain available in a choice of finishes)                                                                                                                                                                |                       |                         |                         |                        |                        |
| Flow rates            | Approximately 40 l/min. Test conducted on 400mm drain with 10mm tile thickness (tested in accordance with BS 274-1 and 2:2002).                                                                                                                                                                            |                       |                         |                         |                        |                        |
| Weight (approx.)      | AD4L1290<br>20kg                                                                                                                                                                                                                                                                                           | AD4L9090<br>I 5kg     | AD4L1010<br>22kg        | AD4L1212<br>28kg        | AD4L1490<br>23kg       | AD4L1690<br>26kg       |