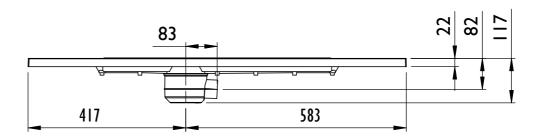

#### Linear Dec Four Way Fall - Technical Data

| Thickness             | All 22mm in height                                                                                                                                                                                                                                                                                         |                       |                         |                         |                        |                        |
|-----------------------|------------------------------------------------------------------------------------------------------------------------------------------------------------------------------------------------------------------------------------------------------------------------------------------------------------|-----------------------|-------------------------|-------------------------|------------------------|------------------------|
| Handing               | Universal (not handed)                                                                                                                                                                                                                                                                                     |                       |                         |                         |                        |                        |
| Sizes Available       | 1200 x 900<br>AD4L1290                                                                                                                                                                                                                                                                                     | 900 x 900<br>AD4L9090 | 1000 x 1000<br>AD4L1010 | 1200 x 1200<br>AD4L1212 | 1400 x 900<br>AD4L1490 | 1600 x 900<br>AD4L1690 |
| Waste outlet position | Off centre by 83mm - see drawings, 220mm from back edge                                                                                                                                                                                                                                                    |                       |                         |                         |                        |                        |
| Trap Size             | Impey Universal Drain System - 50mm water seal                                                                                                                                                                                                                                                             |                       |                         |                         |                        |                        |
| Waste options         | Horizontal 43mm outlet,  Vertical 43mm or 110mm outlet                                                                                                                                                                                                                                                     |                       |                         |                         |                        |                        |
| Features              | Creates reliable and consistent gradient for wet floor showers. Easy installation, no special skills required. Fully removable trap for easy cleaning. Height adjustable tiling frame - catering for different thickness tiles. Drain outlet position is adjustable to avoid joists or other obstructions. |                       |                         |                         |                        |                        |
| Construction          | Multi Layer GRP with solid core and durable Polyester Gel outer surface                                                                                                                                                                                                                                    |                       |                         |                         |                        |                        |
| Installation          | Only suitable for tiled floor finishes. Must be fully supported on the underside by minimum 18mm thickness plywood. Must be installed with a suitable waterproofing floor membrane (Impey Waterguard recommended)                                                                                          |                       |                         |                         |                        |                        |
| Supplied with         | Linear Drain (600mm or 800mm depending on Dec size).  Fixing screws and full installation guide.  (Drain available in a choice of finishes)                                                                                                                                                                |                       |                         |                         |                        |                        |
| Flow rates            | Approximately 40 l/min. Test conducted on 400mm drain with 10mm tile thickness (tested in accordance with BS 274-1 and 2:2002).                                                                                                                                                                            |                       |                         |                         |                        |                        |
| Weight (approx.)      | AD4L1290<br>20kg                                                                                                                                                                                                                                                                                           | AD4L9090<br>I 5kg     | AD4L1010<br>22kg        | AD4L1212<br>28kg        | AD4L1490<br>23kg       | AD4L1690<br>26kg       |