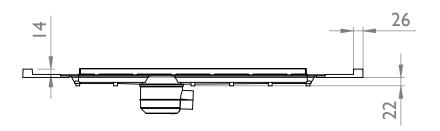

#### Linear Dec Two Way Fall - Technical Data

| Thickness             | All 22mm in height                                                                                                                                                                                                                                                                                         |                         |                       |
|-----------------------|------------------------------------------------------------------------------------------------------------------------------------------------------------------------------------------------------------------------------------------------------------------------------------------------------------|-------------------------|-----------------------|
| Handing               | Universal (not handed)                                                                                                                                                                                                                                                                                     |                         |                       |
| Sizes Available       | 1200 x 900<br>AD2L1290                                                                                                                                                                                                                                                                                     | 1000 x 1000<br>AD2L1010 | 900 × 900<br>AD2L9090 |
| Waste outlet position | Off centre by 83mm - see drawings, 270mm from back edge                                                                                                                                                                                                                                                    |                         |                       |
| Trap Size             | Impey Universal Drain System - 50mm water seal                                                                                                                                                                                                                                                             |                         |                       |
| Waste options         | Horizontal<br>43mm outlet                                                                                                                                                                                                                                                                                  | Vertical<br>43mm outlet | Vertical              |
| Construction          | Multi Layer GRP with solid core and durable Polyester Gel outer surface                                                                                                                                                                                                                                    |                         |                       |
| Features              | Creates reliable and consistent gradient for wet floor showers. Easy installation, no special skills required. Fully removable trap for easy cleaning. Height adjustable tiling frame - catering for different thickness tiles. Drain outlet position is adjustable to avoid joists or other obstructions. |                         |                       |
| Installation          | Only suitable for tiled floor finishes. Must be fully supported on the underside by minimum 18mm thickness plywood. Must be installed with a suitable waterproofing floor membrane - Impey Waterguard recommended.                                                                                         |                         |                       |
| Supplied with         | Tile edging kit for edge of Dec and drain (up 10mm thick tiles). Linear Drain (600mm or 800mm depending on Dec size). Fixing screws and full installation guide                                                                                                                                            |                         |                       |
| Flow rate             | Approximately 40 l/m. Test conducted on 400mm drain with 10mm tile thickness (tested in accordance with BS 274-1 and 2:2002).                                                                                                                                                                              |                         |                       |
| Weight (approx.)      | AD2L1290<br>25 kg                                                                                                                                                                                                                                                                                          | AD2L1010<br>20 kg       | AD2L9090<br>18 kg     |