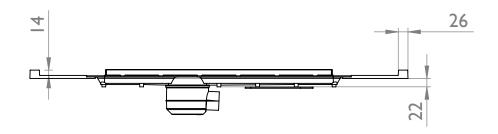

#### Linear Dec Two Way Fall - Technical Data

| Thickness             | All 22mm in height                                                                                                                                                                                                                                                                                         |                         |                       |
|-----------------------|------------------------------------------------------------------------------------------------------------------------------------------------------------------------------------------------------------------------------------------------------------------------------------------------------------|-------------------------|-----------------------|
| Handing               | Universal (not handed)                                                                                                                                                                                                                                                                                     |                         |                       |
| Sizes Available       | 1200 x 900<br>AD2L1290                                                                                                                                                                                                                                                                                     | 1000 x 1000<br>AD2L1010 | 900 × 900<br>AD2L9090 |
| Waste outlet position | Off centre by 83mm - see drawings, 270mm from back edge                                                                                                                                                                                                                                                    |                         |                       |
| Trap Size             | Impey Universal Drain System - 50mm water seal                                                                                                                                                                                                                                                             |                         |                       |
| Waste options         | Horizontal<br>43mm outlet                                                                                                                                                                                                                                                                                  | Vertical<br>43mm outlet | Vertical              |
| Construction          | Multi Layer GRP with solid core and durable Polyester Gel outer surface                                                                                                                                                                                                                                    |                         |                       |
| Features              | Creates reliable and consistent gradient for wet floor showers. Easy installation, no special skills required. Fully removable trap for easy cleaning. Height adjustable tiling frame - catering for different thickness tiles. Drain outlet position is adjustable to avoid joists or other obstructions. |                         |                       |
| Installation          | Only suitable for tiled floor finishes. Must be fully supported on the underside by minimum 18mm thickness plywood. Must be installed with a suitable waterproofing floor membrane - Impey Waterguard recommended.                                                                                         |                         |                       |
| Supplied with         | Tile edging kit for edge of Dec and drain (up 10mm thick tiles). Linear Drain (600mm or 800mm depending on Dec size). Fixing screws and full installation guide                                                                                                                                            |                         |                       |
| Flow rate             | Approximately 40 l/m. Test conducted on 400mm drain with 10mm tile thickness (tested in accordance with BS 274-1 and 2:2002).                                                                                                                                                                              |                         |                       |
| Weight (approx.)      | AD2L1290<br>25 kg                                                                                                                                                                                                                                                                                          | AD2L1010<br>20 kg       | AD2L9090<br>18 kg     |