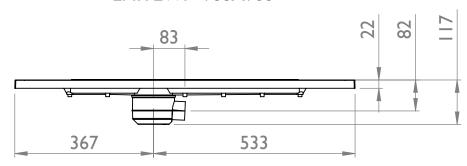

#### Linear Dec Two Way Fall - Technical Data

| Thickness             | All 22mm in height                                                                                                                                                                                                                                                                                         |                         |                       |
|-----------------------|------------------------------------------------------------------------------------------------------------------------------------------------------------------------------------------------------------------------------------------------------------------------------------------------------------|-------------------------|-----------------------|
| Handing               | Universal (not handed)                                                                                                                                                                                                                                                                                     |                         |                       |
| Sizes Available       | 1200 x 900<br>AD2L1290                                                                                                                                                                                                                                                                                     | 1000 x 1000<br>AD2L1010 | 900 × 900<br>AD2L9090 |
| Waste outlet position | Off centre by 83mm - see drawings, 270mm from back edge                                                                                                                                                                                                                                                    |                         |                       |
| Trap Size             | Impey Universal Drain System - 50mm water seal                                                                                                                                                                                                                                                             |                         |                       |
| Waste options         | Horizontal<br>43mm outlet                                                                                                                                                                                                                                                                                  | Vertical<br>43mm outlet | Vertical              |
| Construction          | Multi Layer GRP with solid core and durable Polyester Gel outer surface                                                                                                                                                                                                                                    |                         |                       |
| Features              | Creates reliable and consistent gradient for wet floor showers. Easy installation, no special skills required. Fully removable trap for easy cleaning. Height adjustable tiling frame - catering for different thickness tiles. Drain outlet position is adjustable to avoid joists or other obstructions. |                         |                       |
| Installation          | Only suitable for tiled floor finishes. Must be fully supported on the underside by minimum 18mm thickness plywood. Must be installed with a suitable waterproofing floor membrane - Impey Waterguard recommended.                                                                                         |                         |                       |
| Supplied with         | Tile edging kit for edge of Dec and drain (up 10mm thick tiles). Linear Drain (600mm or 800mm depending on Dec size). Fixing screws and full installation guide                                                                                                                                            |                         |                       |
| Flow rate             | Approximately 40 l/m. Test conducted on 400mm drain with 10mm tile thickness (tested in accordance with BS 274-1 and 2:2002).                                                                                                                                                                              |                         |                       |
| Weight (approx.)      | AD2L1290<br>25 kg                                                                                                                                                                                                                                                                                          | AD2L1010<br>20 kg       | AD2L9090<br>18 kg     |