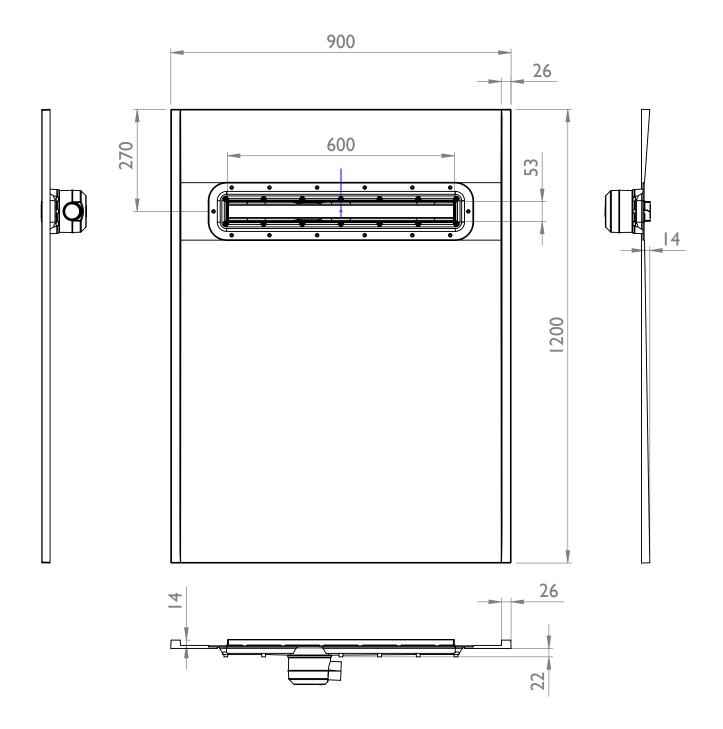

#### Linear Dec Two Way Fall - Technical Data

| Thickness             | All 22mm in height                                                                                                                                                                                                                                                                                         |                         |                       |
|-----------------------|------------------------------------------------------------------------------------------------------------------------------------------------------------------------------------------------------------------------------------------------------------------------------------------------------------|-------------------------|-----------------------|
| Handing               | Universal (not handed)                                                                                                                                                                                                                                                                                     |                         |                       |
| Sizes Available       | 1200 x 900<br>AD2L1290                                                                                                                                                                                                                                                                                     | 1000 x 1000<br>AD2L1010 | 900 × 900<br>AD2L9090 |
| Waste outlet position | Off centre by 83mm - see drawings, 270mm from back edge                                                                                                                                                                                                                                                    |                         |                       |
| Trap Size             | Impey Universal Drain System - 50mm water seal                                                                                                                                                                                                                                                             |                         |                       |
| Waste options         | Horizontal<br>43mm outlet                                                                                                                                                                                                                                                                                  | Vertical<br>43mm outlet | Vertical              |
| Construction          | Multi Layer GRP with solid core and durable Polyester Gel outer surface                                                                                                                                                                                                                                    |                         |                       |
| Features              | Creates reliable and consistent gradient for wet floor showers. Easy installation, no special skills required. Fully removable trap for easy cleaning. Height adjustable tiling frame - catering for different thickness tiles. Drain outlet position is adjustable to avoid joists or other obstructions. |                         |                       |
| Installation          | Only suitable for tiled floor finishes. Must be fully supported on the underside by minimum 18mm thickness plywood. Must be installed with a suitable waterproofing floor membrane - Impey Waterguard recommended.                                                                                         |                         |                       |
| Supplied with         | Tile edging kit for edge of Dec and drain (up 10mm thick tiles). Linear Drain (600mm or 800mm depending on Dec size). Fixing screws and full installation guide                                                                                                                                            |                         |                       |
| Flow rate             | Approximately 40 l/m. Test conducted on 400mm drain with 10mm tile thickness (tested in accordance with BS 274-1 and 2:2002).                                                                                                                                                                              |                         |                       |
| Weight (approx.)      | AD2L1290<br>25 kg                                                                                                                                                                                                                                                                                          | AD2L1010<br>20 kg       | AD2L9090<br>18 kg     |