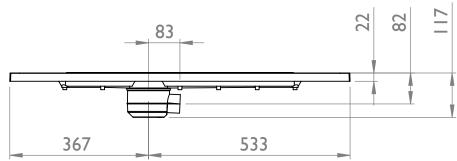

# impey

LNR 2WF 900X900

#### Linear Dec Two Way Fall - Technical Data

| Thickness             | All 22mm in height                                                                                                                                                                                                                                                                                         |                         |                       |
|-----------------------|------------------------------------------------------------------------------------------------------------------------------------------------------------------------------------------------------------------------------------------------------------------------------------------------------------|-------------------------|-----------------------|
| Handing               | Universal (not handed)                                                                                                                                                                                                                                                                                     |                         |                       |
| Sizes Available       | 1200 x 900<br>AD2L1290                                                                                                                                                                                                                                                                                     | 1000 x 1000<br>AD2L1010 | 900 × 900<br>AD2L9090 |
| Waste outlet position | Off centre by 83mm - see drawings, 270mm from back edge                                                                                                                                                                                                                                                    |                         |                       |
| Trap Size             | Impey Universal Drain System - 50mm water seal                                                                                                                                                                                                                                                             |                         |                       |
| Waste options         | Horizontal<br>43mm outlet                                                                                                                                                                                                                                                                                  | Vertical<br>43mm outlet | Vertical              |
| Construction          | Multi Layer GRP with solid core and durable Polyester Gel outer surface                                                                                                                                                                                                                                    |                         |                       |
| Features              | Creates reliable and consistent gradient for wet floor showers. Easy installation, no special skills required. Fully removable trap for easy cleaning. Height adjustable tiling frame - catering for different thickness tiles. Drain outlet position is adjustable to avoid joists or other obstructions. |                         |                       |
| Installation          | Only suitable for tiled floor finishes. Must be fully supported on the underside by minimum 18mm thickness plywood. Must be installed with a suitable waterproofing floor membrane - Impey Waterguard recommended.                                                                                         |                         |                       |
| Supplied with         | Tile edging kit for edge of Dec and drain (up 10mm thick tiles). Linear Drain (600mm or 800mm depending on Dec size). Fixing screws and full installation guide                                                                                                                                            |                         |                       |
| Flow rate             | Approximately 40 l/m. Test conducted on 400mm drain with 10mm tile thickness (tested in accordance with BS 274-1 and 2:2002).                                                                                                                                                                              |                         |                       |
| Weight (approx.)      | AD2L1290<br>25 kg                                                                                                                                                                                                                                                                                          | AD2L1010<br>20 kg       | AD2L9090<br>18 kg     |