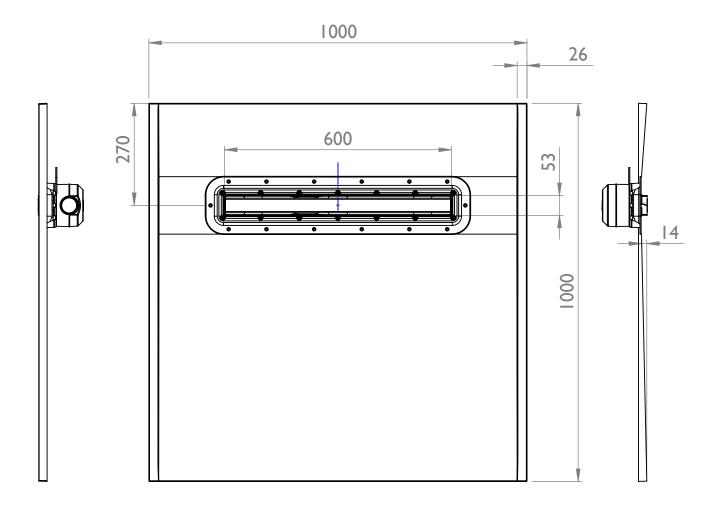

#### Linear Dec Two Way Fall - Technical Data

| Thickness             | All 22mm in height                                                                                                                                                                                                                                                                                         |                         |                       |
|-----------------------|------------------------------------------------------------------------------------------------------------------------------------------------------------------------------------------------------------------------------------------------------------------------------------------------------------|-------------------------|-----------------------|
| Handing               | Universal (not handed)                                                                                                                                                                                                                                                                                     |                         |                       |
| Sizes Available       | 1200 x 900<br>AD2L1290                                                                                                                                                                                                                                                                                     | 1000 x 1000<br>AD2L1010 | 900 × 900<br>AD2L9090 |
| Waste outlet position | Off centre by 83mm - see drawings, 270mm from back edge                                                                                                                                                                                                                                                    |                         |                       |
| Trap Size             | Impey Universal Drain System - 50mm water seal                                                                                                                                                                                                                                                             |                         |                       |
| Waste options         | Horizontal<br>43mm outlet                                                                                                                                                                                                                                                                                  | Vertical<br>43mm outlet | Vertical              |
| Construction          | Multi Layer GRP with solid core and durable Polyester Gel outer surface                                                                                                                                                                                                                                    |                         |                       |
| Features              | Creates reliable and consistent gradient for wet floor showers. Easy installation, no special skills required. Fully removable trap for easy cleaning. Height adjustable tiling frame - catering for different thickness tiles. Drain outlet position is adjustable to avoid joists or other obstructions. |                         |                       |
| Installation          | Only suitable for tiled floor finishes. Must be fully supported on the underside by minimum 18mm thickness plywood. Must be installed with a suitable waterproofing floor membrane - Impey Waterguard recommended.                                                                                         |                         |                       |
| Supplied with         | Tile edging kit for edge of Dec and drain (up 10mm thick tiles). Linear Drain (600mm or 800mm depending on Dec size). Fixing screws and full installation guide                                                                                                                                            |                         |                       |
| Flow rate             | Approximately 40 l/m. Test conducted on 400mm drain with 10mm tile thickness (tested in accordance with BS 274-1 and 2:2002).                                                                                                                                                                              |                         |                       |
| Weight (approx.)      | AD2L1290<br>25 kg                                                                                                                                                                                                                                                                                          | AD2L1010<br>20 kg       | AD2L9090<br>18 kg     |

## impey

LNR 2WF 1000X1000