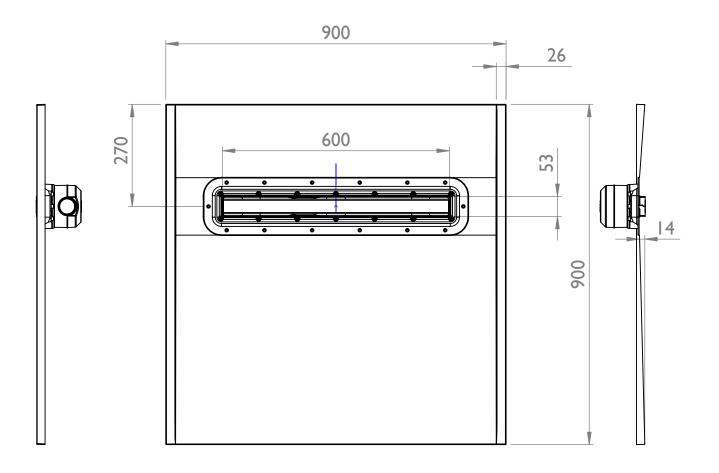

#### Linear Dec Two Way Fall - Technical Data

| Thickness             | All 22mm in height                                                                                                                                                                                                                                                                                         |                         |                       |
|-----------------------|------------------------------------------------------------------------------------------------------------------------------------------------------------------------------------------------------------------------------------------------------------------------------------------------------------|-------------------------|-----------------------|
| Handing               | Universal (not handed)                                                                                                                                                                                                                                                                                     |                         |                       |
| Sizes Available       | 1200 x 900<br>AD2L1290                                                                                                                                                                                                                                                                                     | 1000 x 1000<br>AD2L1010 | 900 × 900<br>AD2L9090 |
| Waste outlet position | Off centre by 83mm - see drawings, 270mm from back edge                                                                                                                                                                                                                                                    |                         |                       |
| Trap Size             | Impey Universal Drain System - 50mm water seal                                                                                                                                                                                                                                                             |                         |                       |
| Waste options         | Horizontal<br>43mm outlet                                                                                                                                                                                                                                                                                  | Vertical<br>43mm outlet | Vertical              |
| Construction          | Multi Layer GRP with solid core and durable Polyester Gel outer surface                                                                                                                                                                                                                                    |                         |                       |
| Features              | Creates reliable and consistent gradient for wet floor showers. Easy installation, no special skills required. Fully removable trap for easy cleaning. Height adjustable tiling frame - catering for different thickness tiles. Drain outlet position is adjustable to avoid joists or other obstructions. |                         |                       |
| Installation          | Only suitable for tiled floor finishes. Must be fully supported on the underside by minimum 18mm thickness plywood. Must be installed with a suitable waterproofing floor membrane - Impey Waterguard recommended.                                                                                         |                         |                       |
| Supplied with         | Tile edging kit for edge of Dec and drain (up 10mm thick tiles). Linear Drain (600mm or 800mm depending on Dec size). Fixing screws and full installation guide                                                                                                                                            |                         |                       |
| Flow rate             | Approximately 40 l/m. Test conducted on 400mm drain with 10mm tile thickness (tested in accordance with BS 274-1 and 2:2002).                                                                                                                                                                              |                         |                       |
| Weight (approx.)      | AD2L1290<br>25 kg                                                                                                                                                                                                                                                                                          | AD2L1010<br>20 kg       | AD2L9090<br>18 kg     |

# impey

LNR 2WF 900X900