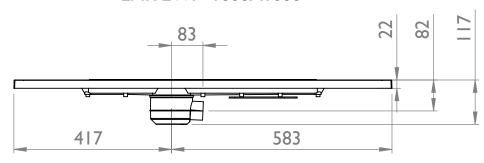

## impey

LNR 2WF 1000X1000

#### Linear Dec Two Way Fall - Technical Data

| Thickness             | All 22mm in height                                                                                                                                                                                                                                                                                         |                         |                       |
|-----------------------|------------------------------------------------------------------------------------------------------------------------------------------------------------------------------------------------------------------------------------------------------------------------------------------------------------|-------------------------|-----------------------|
| Handing               | Universal (not handed)                                                                                                                                                                                                                                                                                     |                         |                       |
| Sizes Available       | 1200 x 900<br>AD2L1290                                                                                                                                                                                                                                                                                     | 1000 x 1000<br>AD2L1010 | 900 × 900<br>AD2L9090 |
| Waste outlet position | Off centre by 83mm - see drawings, 270mm from back edge                                                                                                                                                                                                                                                    |                         |                       |
| Trap Size             | Impey Universal Drain System - 50mm water seal                                                                                                                                                                                                                                                             |                         |                       |
| Waste options         | Horizontal<br>43mm outlet                                                                                                                                                                                                                                                                                  | Vertical<br>43mm outlet | Vertical              |
| Construction          | Multi Layer GRP with solid core and durable Polyester Gel outer surface                                                                                                                                                                                                                                    |                         |                       |
| Features              | Creates reliable and consistent gradient for wet floor showers. Easy installation, no special skills required. Fully removable trap for easy cleaning. Height adjustable tiling frame - catering for different thickness tiles. Drain outlet position is adjustable to avoid joists or other obstructions. |                         |                       |
| Installation          | Only suitable for tiled floor finishes. Must be fully supported on the underside by minimum 18mm thickness plywood. Must be installed with a suitable waterproofing floor membrane - Impey Waterguard recommended.                                                                                         |                         |                       |
| Supplied with         | Tile edging kit for edge of Dec and drain (up 10mm thick tiles). Linear Drain (600mm or 800mm depending on Dec size). Fixing screws and full installation guide                                                                                                                                            |                         |                       |
| Flow rate             | Approximately 40 l/m. Test conducted on 400mm drain with 10mm tile thickness (tested in accordance with BS 274-1 and 2:2002).                                                                                                                                                                              |                         |                       |
| Weight (approx.)      | AD2L1290<br>25 kg                                                                                                                                                                                                                                                                                          | AD2L1010<br>20 kg       | AD2L9090<br>18 kg     |