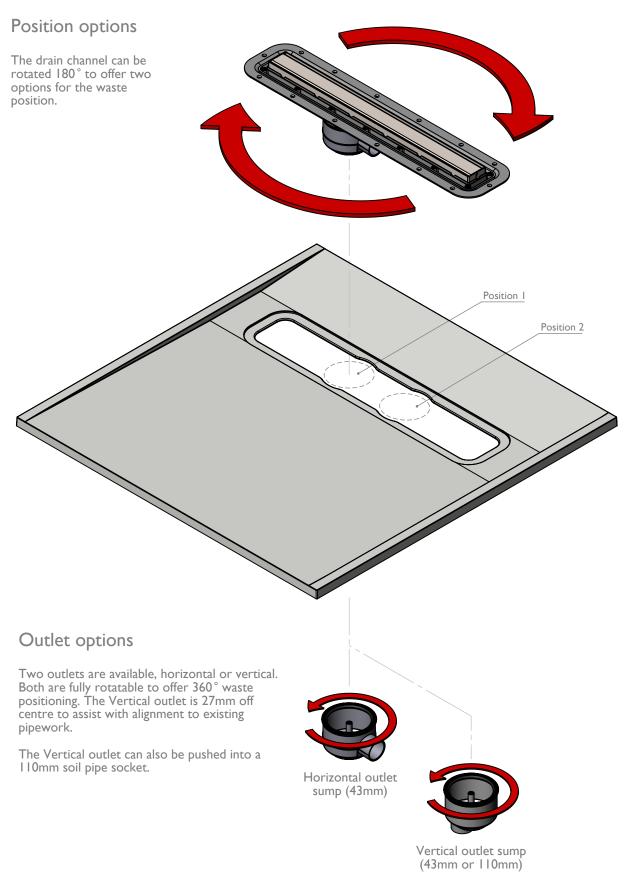

#### Features & Options

#### Linear Dec Two Way Fall - Technical Data

| Thickness             | All 22mm in height                                                                                                                                                                                                                                                                                         |                         |                       |
|-----------------------|------------------------------------------------------------------------------------------------------------------------------------------------------------------------------------------------------------------------------------------------------------------------------------------------------------|-------------------------|-----------------------|
| Handing               | Universal (not handed)                                                                                                                                                                                                                                                                                     |                         |                       |
| Sizes Available       | 1200 x 900<br>AD2L1290                                                                                                                                                                                                                                                                                     | 1000 x 1000<br>AD2L1010 | 900 × 900<br>AD2L9090 |
| Waste outlet position | Off centre by 83mm - see drawings, 270mm from back edge                                                                                                                                                                                                                                                    |                         |                       |
| Trap Size             | Impey Universal Drain System - 50mm water seal                                                                                                                                                                                                                                                             |                         |                       |
| Waste options         | Horizontal<br>43mm outlet                                                                                                                                                                                                                                                                                  | Vertical<br>43mm outlet | Vertical              |
| Construction          | Multi Layer GRP with solid core and durable Polyester Gel outer surface                                                                                                                                                                                                                                    |                         |                       |
| Features              | Creates reliable and consistent gradient for wet floor showers. Easy installation, no special skills required. Fully removable trap for easy cleaning. Height adjustable tiling frame - catering for different thickness tiles. Drain outlet position is adjustable to avoid joists or other obstructions. |                         |                       |
| Installation          | Only suitable for tiled floor finishes. Must be fully supported on the underside by minimum 18mm thickness plywood. Must be installed with a suitable waterproofing floor membrane - Impey Waterguard recommended.                                                                                         |                         |                       |
| Supplied with         | Tile edging kit for edge of Dec and drain (up 10mm thick tiles). Linear Drain (600mm or 800mm depending on Dec size). Fixing screws and full installation guide                                                                                                                                            |                         |                       |
| Flow rate             | Approximately 40 l/m. Test conducted on 400mm drain with 10mm tile thickness (tested in accordance with BS 274-1 and 2:2002).                                                                                                                                                                              |                         |                       |
| Weight (approx.)      | AD2L1290<br>25 kg                                                                                                                                                                                                                                                                                          | AD2L1010<br>20 kg       | AD2L9090<br>18 kg     |