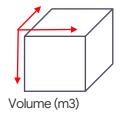

## **Features**

- 30m Range
- Measure area, length, cubic
- Adjustable end function
- Belt pouch & clip
- Measuring from front or rear

Measure from extension

| Area measurement           | Yes |
|----------------------------|-----|
| Cubic measurement          | Yes |
| Pythagoras measurement     | No  |
| Countdown timer            | No  |
| Add/Subtract               | No  |
| Staking                    | No  |
| Tilt sensor                | No  |
| Adjustable unit of measure | Yes |
| Back light                 | Yes |
| Screen invert              | Yes |