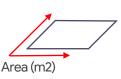

## **Features**

- 30m Range
- Measure area, length, cubic
- Adjustable end function
- Belt pouch & clip
- Measuring from front or rear

Measure from extension

| Area measurement           | Yes |
|----------------------------|-----|
| Cubic measurement          | Yes |
| Pythagoras measurement     | No  |
| Countdown timer            | No  |
| Add/Subtract               | No  |
| Staking                    | No  |
| Tilt sensor                | No  |
| Adjustable unit of measure | Yes |
| Back light                 | Yes |
| Screen invert              | Yes |