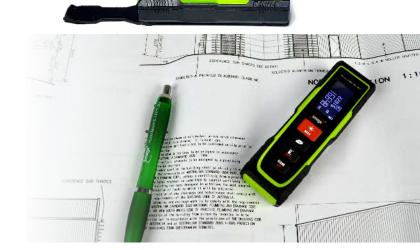

## BE30 - Laser Measure

## 30m Range Multi Function Laser Measure

The bullseye 30 is the most popular distance measure in our range. Incorporating fast response measuring technology with high precision and accuracy for fast, easy, long distance measuring. Designed with a robust, ergonomic housing for the optimum in affordable professional measuring.

## **Features**

- 30m Range
- Measure area, length, cubic
- Adjustable end function
- Belt pouch & clip
- Measuring from front or rear

Measure from extension