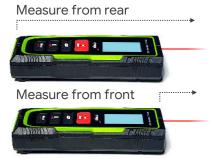

## **Features**

- 30m Range
- Measure area, length, cubic
- Adjustable end function
- Belt pouch & clip
- Measuring from front or rear

Measure from extension