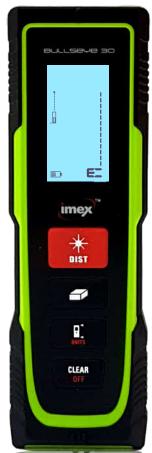

## BE30 - Laser Measure

## 30m Range Multi Function Laser Measure

The bullseye 30 is the most popular distance measure in our range. Incorporating fast response measuring technology with high precision and accuracy for fast, easy, long distance measuring. Designed with a robust, ergonomic housing for the optimum in affordable professional measuring.

## **Features**

- 30m Range
- Measure area, length, cubic
- Adjustable end function
- Belt pouch & clip
- Measuring from front or rear

Measure from extension

## **Technical Specification**

| Measuring range        | 0.05m-30m         |
|------------------------|-------------------|
| Accuracy               | ±2mm @ 30m        |
| Measuring speed        | 0.6 sec           |
| Laser Type 620 - 690nm | Class II          |
| Power                  | 2 x AAA batteries |
| Dimension              | 122 x 36 x 20mm   |
| Operating temp         | -10°c - 50°c      |
| Storage temp           | -25°c - 70°c      |
| Auto shut off          | 3 minutes         |
| Memory                 | 3 x measurements  |
| Warranty               | 2 Years           |

| Area measurement           | Yes |
|----------------------------|-----|
| Cubic measurement          | Yes |
| Pythagoras measurement     | No  |
| Countdown timer            | No  |
| Add/Subtract               | No  |
| Staking                    | No  |
| Tilt sensor                | No  |
| Adjustable unit of measure | Yes |
| Back light                 | Yes |
| Screen invert              | Yes |