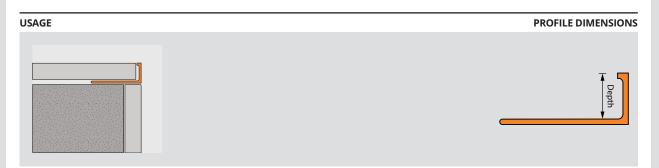

## **COATED ALUMINIUM**

An Aluminium for protecting and finishing tiled corners and edges. Provides a decorative finish and protects adjacent tile edges. Features a perforated anchoring leg for securing in adhesive or mortar bond below the tiled surface. Chemically pre-treated and polyester powder coated giving resistance to UV radiation, weathering and some chemicals making it suitable for exterior use.

| CODE      | COLOUR/FINISH | DEPTH-MM | LENGTH-M |
|-----------|---------------|----------|----------|
| STA045/WH | WHITE         | 4.5      | 2.5      |
| STA060/WH | WHITE         | 6        | 2.5      |
| STA080/WH | WHITE         | 8        | 2.5      |
| STA100/WH | WHITE         | 10       | 2.5      |
| STA125/WH | WHITE         | 12.5     | 2.5      |
| STA150/WH | WHITE         | 15       | 2.5      |
| STA080/BL | BLACK         | 8        | 2.5      |
| STA100/BL | BLACK         | 10       | 2.5      |
| STA125/BL | BLACK         | 12.5     | 2.5      |
| STA150/BL | BLACK         | 15       | 2.5      |