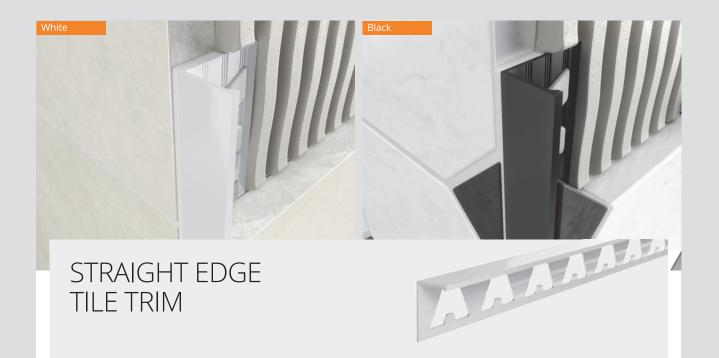

## **COATED ALUMINIUM**

An Aluminium for protecting and finishing tiled corners and edges. Provides a decorative finish and protects adjacent tile edges. Features a perforated anchoring leg for securing in adhesive or mortar bond below the tiled surface. Chemically pre-treated and polyester powder coated giving resistance to UV radiation, weathering and some chemicals making it suitable for exterior use.