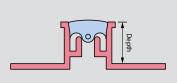

USAGE PROFILE DIMENSIONS

## COLOURS / FINISH

| CODE         | COLOUR/FINISH | DEPTH-MM | LENGTH-M |
|--------------|---------------|----------|----------|
| MJA100/JS-RI | JASMINE       | 10       | 2.5      |
| MJA125/JS-RI | JASMINE       | 12.5     | 2.5      |
| MJA150/JS-RI | JASMINE       | 15       | 2.5      |
| MJA100/GR-RI | GREY          | 10       | 2.5      |
| MJA125/GR-RI | GREY          | 12.5     | 2.5      |
| MJA150/GR-RI | GREY          | 15       | 2.5      |
| MJA100/BL-RI | BLACK         | 10       | 2.5      |
| MJA125/BL-RI | BLACK         | 12.5     | 2.5      |
| MJA150/BL-RI | BLACK         | 15       | 2.5      |