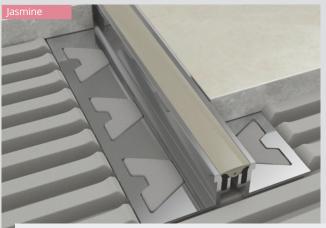

## **ALUMINIUM**

High performance Aluminium industrial grade movement joints with two anchoring legs and a replaceable neoprene/PU infill providing excellent movement absorption and tile edge protection. Gives exceptional performance in expansion, compression and point loading. Suitable for high traffic industrial/commercial applications. Visible width 10-12mm.

## COLOURS / FINISH

| CODE         | COLOUR/FINISH | DEPTH-MM | LENGTH-M |
|--------------|---------------|----------|----------|
| MJA100/JS-RI | JASMINE       | 10       | 2.5      |
| MJA125/JS-RI | JASMINE       | 12.5     | 2.5      |
| MJA150/JS-RI | JASMINE       | 15       | 2.5      |
| MJA100/GR-RI | GREY          | 10       | 2.5      |
| MJA125/GR-RI | GREY          | 12.5     | 2.5      |
| MJA150/GR-RI | GREY          | 15       | 2.5      |
| MJA100/BL-RI | BLACK         | 10       | 2.5      |
| MJA125/BL-RI | BLACK         | 12.5     | 2.5      |
| MJA150/BL-RI | BLACK         | 15       | 2.5      |