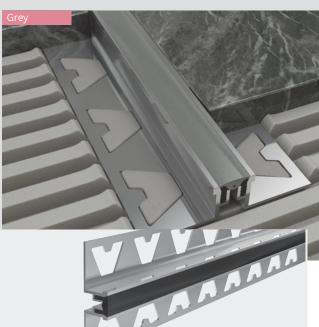

## **ALUMINIUM**

High performance Aluminium industrial grade movement joints with two anchoring legs and a replaceable neoprene/PU infill providing excellent movement absorption and tile edge protection. Gives exceptional performance in expansion, compression and point loading. Suitable for high traffic industrial/commercial applications. Visible width 10-12mm.

## COLOURS / FINISH

| CODE         | COLOUR/FINISH | DEPTH-MM | LENGTH-M |
|--------------|---------------|----------|----------|
| MJA100/JS-RI | JASMINE       | 10       | 2.5      |
| MJA125/JS-RI | JASMINE       | 12.5     | 2.5      |
| MJA150/JS-RI | JASMINE       | 15       | 2.5      |
| MJA100/GR-RI | GREY          | 10       | 2.5      |
| MJA125/GR-RI | GREY          | 12.5     | 2.5      |
| MJA150/GR-RI | GREY          | 15       | 2.5      |
| MJA100/BL-RI | BLACK         | 10       | 2.5      |
| MJA125/BL-RI | BLACK         | 12.5     | 2.5      |
| MJA150/BL-RI | BLACK         | 15       | 2.5      |