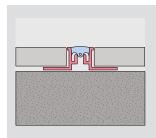

USAGE PROFILE DIMENSIONS

## **ALUMINIUM**

High performance Aluminium industrial grade movement joints with two anchoring legs and a replaceable neoprene/PU infill providing excellent movement absorption and tile edge protection. Gives exceptional performance in expansion, compression and point loading. Suitable for high traffic industrial/commercial applications. Visible width 10-12mm.